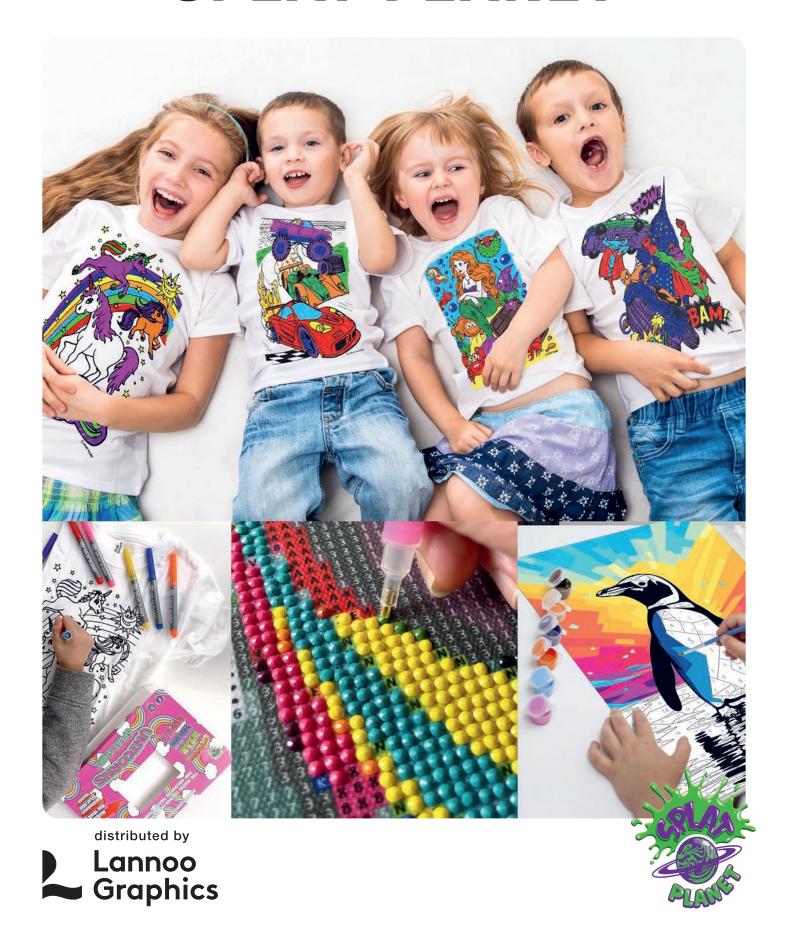

# COLOUR-IN T-SHIRTS

### 01. COLOUR IN T-SHIRTS

|           | CONTENT SPINNER - 160 pcs                |    |
|-----------|------------------------------------------|----|
| SP006M    | COLOUR IN T-SHIRTS CARS 5-6              | 10 |
| SP006L    | COLOUR IN T-SHIRTS CARS 7-8              | 10 |
| SP004M    | COLOUR IN T-SHIRTS DINOSAUR 5-6          | 10 |
| SP004L    | COLOUR IN T-SHIRTS DINOSAUR 7-8          | 10 |
| SP016M    | COLOUR IN T-SHIRTS FOOTBALL 5-6          | 10 |
| SP016L    | COLOUR IN T-SHIRTS FOOTBALL 7-8          | 10 |
| SP005M    | COLOUR IN T-SHIRTS MERMAID 5-6           | 10 |
| SP005L    | COLOUR IN T-SHIRTS MERMAID 7-8           | 10 |
| SP001M    | COLOUR IN T-SHIRTS SAFARI 5-6            | 10 |
| SP001L    | COLOUR IN T-SHIRTS SAFARI 7-8            | 10 |
| SP002M    | COLOUR IN T-SHIRTS SUPERHERO 5-6         | 10 |
| SP002L    | COLOUR IN T-SHIRTS SUPERHERO 7-8         | 10 |
| SP022M    | COLOUR IN T-SHIRTS UNICORN 5-6           | 10 |
| SP022L    | COLOUR IN T-SHIRTS UNICORN 7-8           | 10 |
| SPUNIBAL5 | COLOUR IN T-SHIRTS UNICORN BALLERINA 5-6 | 10 |
| SPUNIBAL7 | COLOUR IN T-SHIRTS UNICORN BALLERINA 7-8 | 10 |

Dimensions: H 173 x D 61 x W 61 cm Spinner: **SP11618** Topcard: **SPHEADTSHIRT** 

Create, wear, wash and repeat.
The T-shirts are 100% cotton,
washable at 40°C.
Each pack comes with a t-shirt and
a set of 10 magic pens.
Pens are non-toxic and washable.