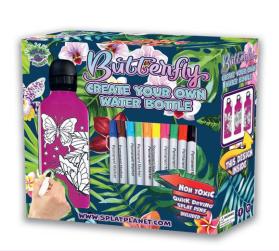

### 11. COLOUR IN T-SHIRTS BUTTERFLY

**SP017M** | Age: 5-6 | PU: 5 **SP017L** | Age: 7-8 | PU: 5

SPCYOBSL | PU: 1

48. WATER BOTTLE CYO UNICORN

SPCYOBUNI | PU: 1

Create your own water bottle.
Set includes 1 aluminium water bottle (600ml) and 8 non-toxic quick dry markers.