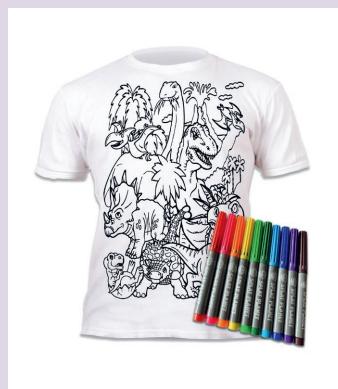

### 03. COLOUR IN T-SHIRTS DINOSAUR

**SP004M** | Age: 5-6 | PU: 5 **SP004L** | Age: 7-8 | PU: 5