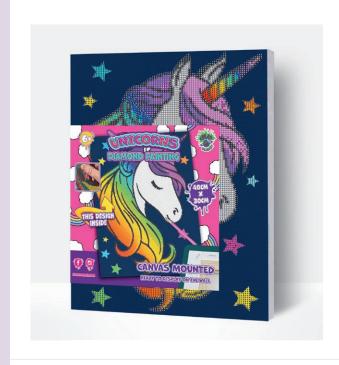

### 08. COLOUR IN T-SHIRTS UNICORN

**SP022M** | Age: 5-6 | PU: 5 **SP022L** | Age: 7-8 | PU: 5

### **34. DIAMOND ART UNICORN**

SPDMUNI | PU: 5