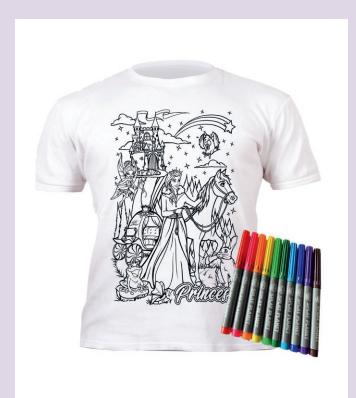

### 10. COLOUR IN T-SHIRTS PRINCESS

**SP003M** | Age: 5-6 | PU: 5 **SP003L** | Age: 7-8 | PU: 5