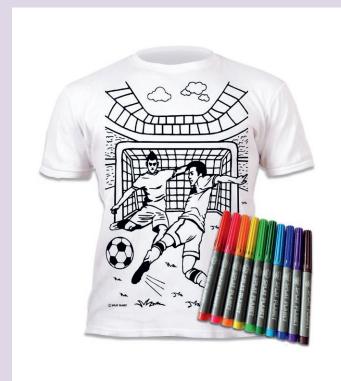

### 04. COLOUR IN T-SHIRTS FOOTBALL

**SP016S\*** | Age: 3-4 | PU: 5 **SP016M** | Age: 5-6 | PU: 5 **SP016L** | Age: 7-8 | PU: 5