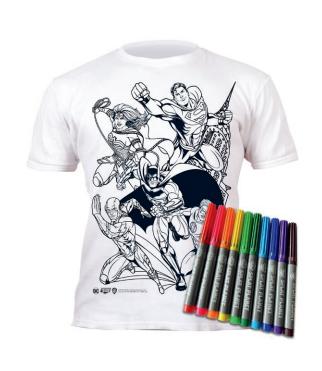

### 15. COLOUR IN T-SHIRTS JUSTICE LEAGUE

**SPJUSTLM** | Age: 5-6 | PU: 5 **SPJUSTLL** | Age: 7-8 | PU: 5