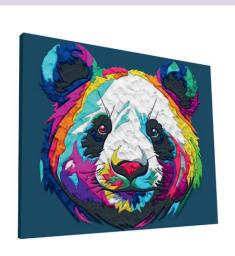

3 pcs of clay tools.

The canvas is already stretched on the frame, hang on the wall when finished.

22. CLAY PAINTING TROPICAL

SPCPTROP | PU: 5

23. CLAY PAINTING PANDA

SPCPPAN | PU: 5

24. CLAY PAINTING ANIMALS

SPCPANI | PU: 5

25. CLAY PAINTING CAR

SPCPCAR | PU: 5