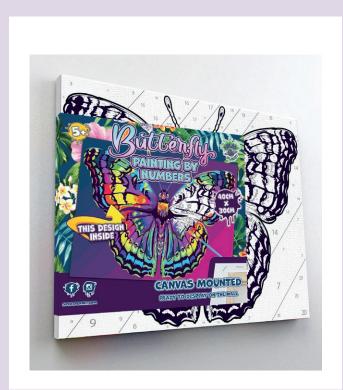

### **37. PAINT BY NUMBERS BUTTERFLY**

SPPPBNBF | PU: 5

38. PAINT BY NUMBERS FIESTA FIESTA

SPPBNFIEST | PU: 5

39. PAINT BY NUMBERS FRENCH BULLDOG

SPPBNFRBULLDOG | PU: 5

**40. PAINT BY NUMBERS LION** 

SPPBNLION | PU: 5