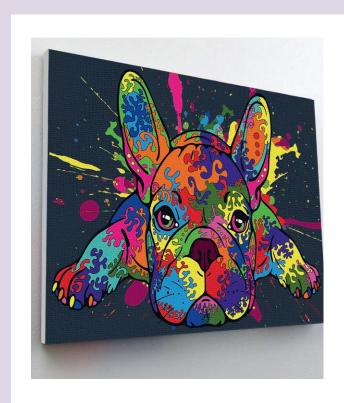

### 35. PAINT BY NUMBERS 40 X 30 CM

|                | CONTENT SPINNER - 80 pcs             |    |
|----------------|--------------------------------------|----|
| SPPBNCATV2     | PAINT BY NUMBERS BRIGHT COLOURED CAT | 10 |
| SPPPBNBF       | PAINT BY NUMBERS BUTTERFLY           | 10 |
| SPPBNFIEST     | PAINT BY NUMBERS FIESTA FIESTA       | 10 |
| SPPBNFRBULLDOG | PAINT BY NUMBERS FRENCH BULLDOG      | 10 |
| SPPBNLION      | PAINT BY NUMBERS LION                | 10 |
| SPPBNPAN       | PAINT BY NUMBERS PANDA               | 10 |
| SPPBNPENGIUN   | PAINT BY NUMBERS PENGUIN             | 10 |
| SPPBNSVIBES    | PAINT BY NUMBERS SUMMER VIBES        | 10 |
|                |                                      |    |

Dimensions: H 194 x D 41 x W 41 cm Spinner: **SP16PD** Topcard: **SPHEADPBNDP** 

Paint by Number painting kits include the following:

Pre-printed numbered 100% finely woven linen canvas, great pigment absorption and easy to paint.

24 Numbered acrylic-based paint set. No mix required, non-toxic, and environmentally responsible.

Safe for kids of all ages.

Set of 3x standard paint brushes (1x small, 1x medium, 1x large).

The canvas is already stretched on the frame, hang on the wall when finished.