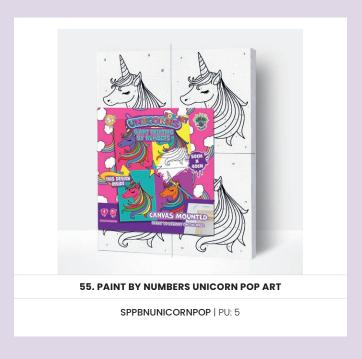

# PAINTING BY NUMBERS

### 35. PAINT BY NUMBERS 40 X 30 CM

|                | CONTENT SPINNER - 80 pcs             |    |
|----------------|--------------------------------------|----|
| SPPBNCATV2     | PAINT BY NUMBERS BRIGHT COLOURED CAT | 10 |
| SPPPBNBF       | PAINT BY NUMBERS BUTTERFLY           | 10 |
| SPPBNFIEST     | PAINT BY NUMBERS FIESTA FIESTA       | 10 |
| SPPBNFRBULLDOG | PAINT BY NUMBERS FRENCH BULLDOG      | 10 |
| SPPBNLION      | PAINT BY NUMBERS LION                | 10 |
| SPPBNPAN       | PAINT BY NUMBERS PANDA               | 10 |
| SPPBNPENGIUN   | PAINT BY NUMBERS PENGUIN             | 10 |
| SPPBNSVIBES    | PAINT BY NUMBERS SUMMER VIBES        | 10 |
|                |                                      |    |

Dimensions: H 194 x D 41 x W 41 cm Spinner: **SP16PD** Topcard: **SPHEADPBNDP** 

Paint by Number painting kits include the following:

Pre-printed numbered 100% finely woven linen canvas, great pigment absorption and easy to paint.

24 Numbered acrylic-based paint set. No mix required, non-toxic, and environmentally responsible.

Safe for kids of all ages.

Set of 3x standard paint brushes (1x small, 1x medium, 1x large).

The canvas is already stretched on the frame, hang on the wall when finished.