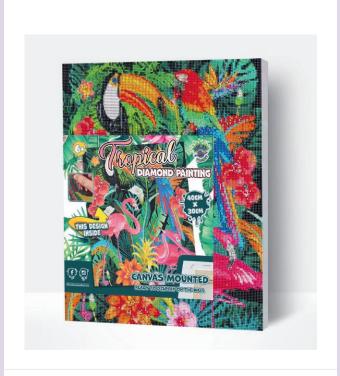

### **32. DIAMOND ART PENGUIN**

SPDMPENG | PU: 5

33. DIAMOND ART TROPICAL

SPDMTROP | PU: 5

Dimensions: H 194 x D 41 x W 41 cm Spinner: **SP16PD** Topcard: **SPHEADPBNDP** 

Diamond Art painting kits include the following:

1x Numbered high-quality canvas Rolled around a foam.

A pack of diamonds in a resealable bag.

1x Premium diamond art pen tool.

1x Wax pad used to pick up diamonds with the diamond art pen.

1x Grooved organizing tray (shake lightly to sort your diamonds).

The canvas is already stretched on the frame, hang on the wall when finished.