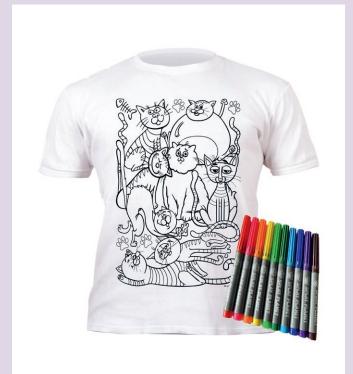

### 12. COLOUR IN T-SHIRTS CATS

**SP010M** | Age: 5-6 | PU: 5 **SP010L** | Age: 7-8 | PU: 5