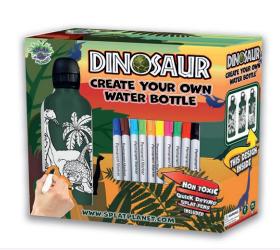

### 03. COLOUR IN T-SHIRTS DINOSAUR

**SP004M** | Age: 5-6 | PU: 5 **SP004L** | Age: 7-8 | PU: 5

SPCYOBSL | PU: 1

48. WATER BOTTLE CYO UNICORN

SPCYOBUNI | PU: 1

Create your own water bottle.
Set includes 1 aluminium water bottle (600ml) and 8 non-toxic quick dry markers.