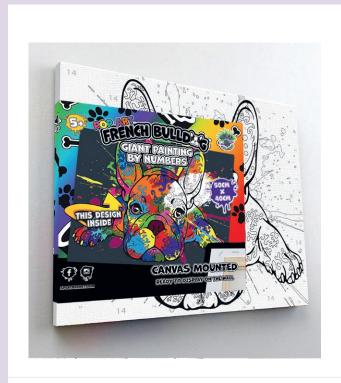

### 35. PAINT BY NUMBERS 40 X 30 CM

|                | CONTENT SPINNER - 80 pcs             |    |
|----------------|--------------------------------------|----|
| SPPBNCATV2     | PAINT BY NUMBERS BRIGHT COLOURED CAT | 10 |
| SPPPBNBF       | PAINT BY NUMBERS BUTTERFLY           | 10 |
| SPPBNFIEST     | PAINT BY NUMBERS FIESTA FIESTA       | 10 |
| SPPBNFRBULLDOG | PAINT BY NUMBERS FRENCH BULLDOG      | 10 |
| SPPBNLION      | PAINT BY NUMBERS LION                | 10 |
| SPPBNPAN       | PAINT BY NUMBERS PANDA               | 10 |
| SPPBNPENGIUN   | PAINT BY NUMBERS PENGUIN             | 10 |
| SPPBNSVIBES    | PAINT BY NUMBERS SUMMER VIBES        | 10 |
|                |                                      |    |

### **37. PAINT BY NUMBERS BUTTERFLY**

SPPPBNBF | PU: 5

38. PAINT BY NUMBERS FIESTA FIESTA

SPPBNFIEST | PU: 5

39. PAINT BY NUMBERS FRENCH BULLDOG

SPPBNFRBULLDOG | PU: 5

**40. PAINT BY NUMBERS LION** 

SPPBNLION | PU: 5