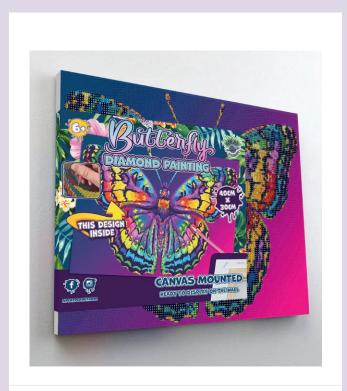

### 26. DIAMOND ART 40 X 30 CM

|               | CONTENT SPINNER - 80 pcs        |    |
|---------------|---------------------------------|----|
| SPDMCATV2     | DIAMOND ART BRIGHT COLOURED CAT | 10 |
| SPDMBF        | DIAMOND ART BUTTERFLY           | 10 |
| SPDMFIESTA    | DIAMOND ART FIESTA FIESTA       | 10 |
| SPDMFRBULLDOG | DIAMOND ART FRENCH BULLDOG      | 10 |
| SPDMOWL       | DIAMOND ART OWL                 | 10 |
| SPDMPENG      | DIAMOND ART PENGUIN             | 10 |
| SPDMTROP      | DIAMOND ART TROPICAL            | 10 |
| SPDMUNI       | DIAMOND ART UNICORN             | 10 |
|               |                                 |    |

27. DIAMOND ART BRIGHT COLOURED CAT

SPDMCATV2 | PU: 5

28. DIAMOND ART BRIGHT BUTTERFLY

SPDMBF | PU: 5

29. DIAMOND ART BRIGHT FIESTA FIESTA

SPDMFIESTA | PU: 5