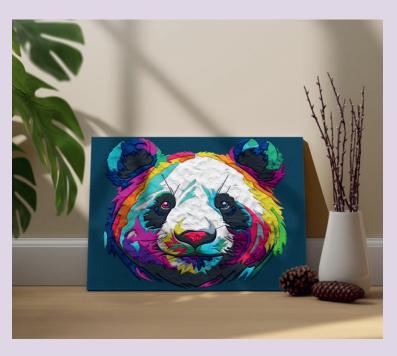

3 pcs of clay tools.

The canvas is already stretched on the frame, hang on the wall when finished.

22. CLAY PAINTING TROPICAL

SPCPTROP | PU: 5

23. CLAY PAINTING PANDA

SPCPPAN | PU: 5

24. CLAY PAINTING ANIMALS

SPCPANI | PU: 5

25. CLAY PAINTING CAR

SPCPCAR | PU: 5