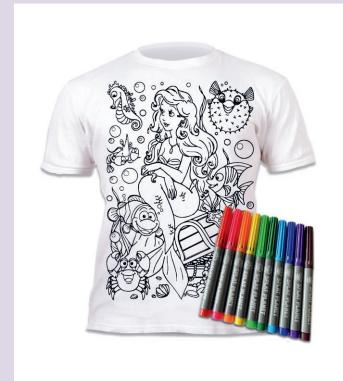

### 05. COLOUR IN T-SHIRTS MERMAID

**SP005S\*** | Age: 3-4 | PU: 5 **SP005M** | Age: 5-6 | PU: 5 **SP005L** | Age: 7-8 | PU: 5

4