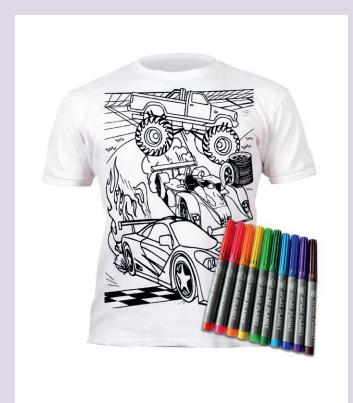

### 02. COLOUR IN T-SHIRTS CARS

**SP006M** | Age: 5-6 | PU: 5 **SP006L** | Age: 7-8 | PU: 5