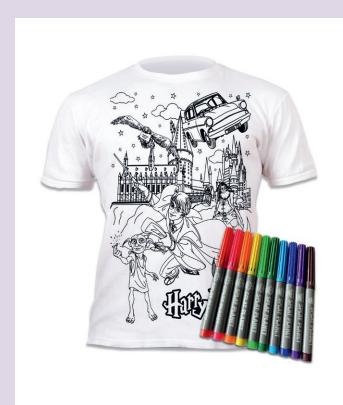

### 14. COLOUR IN T-SHIRTS HARRY POTTER

**SPHARRYPM** | Age: 5-6 | PU: 5 **SPHARRYPL** | Age: 7-8 | PU: 5