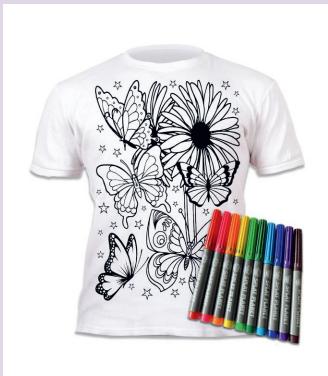

### 11. COLOUR IN T-SHIRTS BUTTERFLY

**SP017M** | Age: 5-6 | PU: 5 **SP017L** | Age: 7-8 | PU: 5