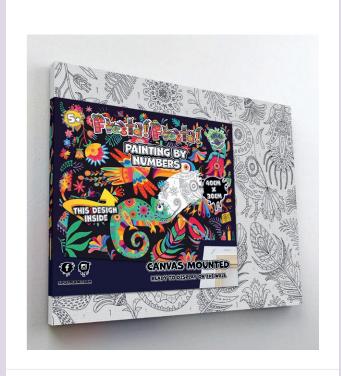

# PAINTING BY NUMBERS

### 35. PAINT BY NUMBERS 40 X 30 CM

|                | CONTENT SPINNER - 80 pcs             |    |
|----------------|--------------------------------------|----|
| SPPBNCATV2     | PAINT BY NUMBERS BRIGHT COLOURED CAT | 10 |
| SPPPBNBF       | PAINT BY NUMBERS BUTTERFLY           | 10 |
| SPPBNFIEST     | PAINT BY NUMBERS FIESTA FIESTA       | 10 |
| SPPBNFRBULLDOG | PAINT BY NUMBERS FRENCH BULLDOG      | 10 |
| SPPBNLION      | PAINT BY NUMBERS LION                | 10 |
| SPPBNPAN       | PAINT BY NUMBERS PANDA               | 10 |
| SPPBNPENGIUN   | PAINT BY NUMBERS PENGUIN             | 10 |
| SPPBNSVIBES    | PAINT BY NUMBERS SUMMER VIBES        | 10 |
|                |                                      |    |