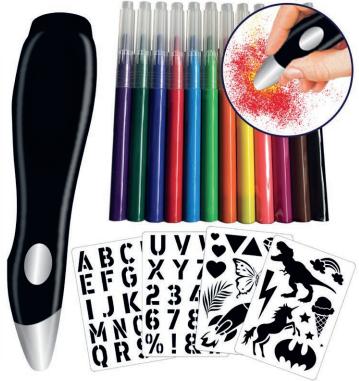

### 16. GRAFFITI PEN

SPGRAFP | PU: 5 Spray on paper Spray on textile = washable