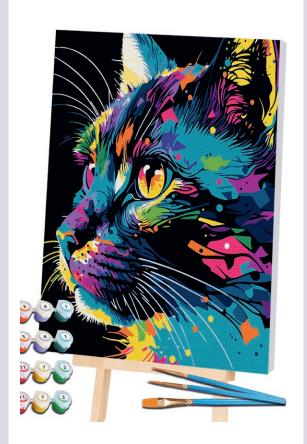

Dimensions: H 194 x D 41 x W 41 cm Spinner: **SP16PD** Topcard: **SPHEADPBNDP** 

Paint by Number painting kits include the following:

Pre-printed numbered 100% finely woven linen canvas, great pigment absorption and easy to paint.

24 Numbered acrylic-based paint set. No mix required, non-toxic, and environmentally responsible.

Safe for kids of all ages.

Set of 3x standard paint brushes (1x small, 1x medium, 1x large).

The canvas is already stretched on the frame, hang on the wall when finished.