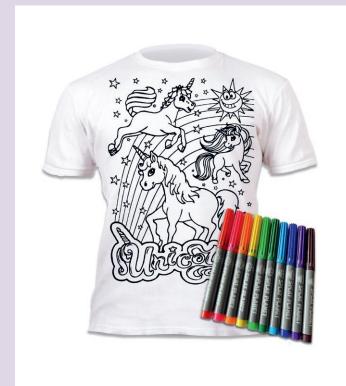

### 08. COLOUR IN T-SHIRTS UNICORN

**SP022M** | Age: 5-6 | PU: 5 **SP022L** | Age: 7-8 | PU: 5