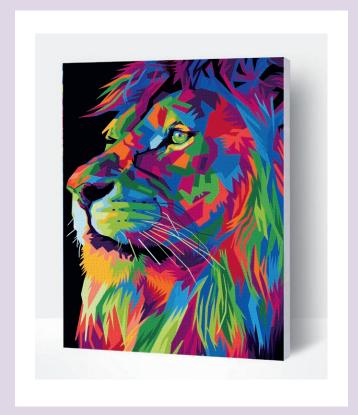

### 35. PAINT BY NUMBERS 40 X 30 CM

|                | CONTENT SPINNER - 80 pcs             |    |
|----------------|--------------------------------------|----|
| SPPBNCATV2     | PAINT BY NUMBERS BRIGHT COLOURED CAT | 10 |
| SPPPBNBF       | PAINT BY NUMBERS BUTTERFLY           | 10 |
| SPPBNFIEST     | PAINT BY NUMBERS FIESTA FIESTA       | 10 |
| SPPBNFRBULLDOG | PAINT BY NUMBERS FRENCH BULLDOG      | 10 |
| SPPBNLION      | PAINT BY NUMBERS LION                | 10 |
| SPPBNPAN       | PAINT BY NUMBERS PANDA               | 10 |
| SPPBNPENGIUN   | PAINT BY NUMBERS PENGUIN             | 10 |
| SPPBNSVIBES    | PAINT BY NUMBERS SUMMER VIBES        | 10 |
|                |                                      |    |

Dimensions: H 194 x D 41 x W 41 cm Spinner: **SP16PD** Topcard: **SPHEADPBNDP** 

Paint by Number painting kits include the following:

Pre-printed numbered 100% finely woven linen canvas, great pigment absorption and easy to paint.

24 Numbered acrylic-based paint set. No mix required, non-toxic, and environmentally responsible.

Safe for kids of all ages.

Set of 3x standard paint brushes (1x small, 1x medium, 1x large).

The canvas is already stretched on the frame, hang on the wall when finished.

### **43. PAINT BY NUMBERS SUMMER VIBES**

SPPBNSVIBES | PU: 5