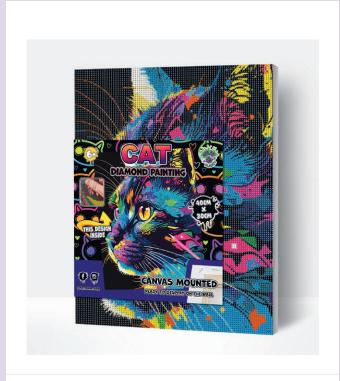

### 26. DIAMOND ART 40 X 30 CM

|               | CONTENT SPINNER - 80 pcs        |    |
|---------------|---------------------------------|----|
| SPDMCATV2     | DIAMOND ART BRIGHT COLOURED CAT | 10 |
| SPDMBF        | DIAMOND ART BUTTERFLY           | 10 |
| SPDMFIESTA    | DIAMOND ART FIESTA FIESTA       | 10 |
| SPDMFRBULLDOG | DIAMOND ART FRENCH BULLDOG      | 10 |
| SPDMOWL       | DIAMOND ART OWL                 | 10 |
| SPDMPENG      | DIAMOND ART PENGUIN             | 10 |
| SPDMTROP      | DIAMOND ART TROPICAL            | 10 |
| SPDMUNI       | DIAMOND ART UNICORN             | 10 |
|               |                                 |    |

27. DIAMOND ART BRIGHT COLOURED CAT

SPDMCATV2 | PU: 5

28. DIAMOND ART BRIGHT BUTTERFLY

SPDMBF | PU: 5

29. DIAMOND ART BRIGHT FIESTA FIESTA

SPDMFIESTA | PU: 5