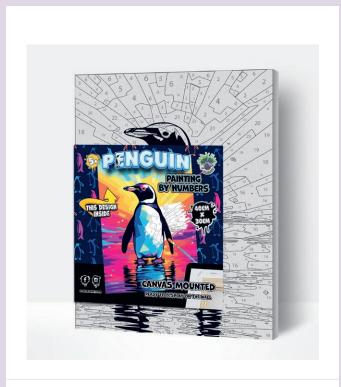

### **41. PAINT BY NUMBERS PANDA**

SPPBNPAN | PU: 5

42. PAINT BY NUMBERS PENGUIN

SPPBNPENGIUN | PU: 5

Dimensions: H 194 x D 41 x W 41 cm Spinner: **SP16PD** Topcard: **SPHEADPBNDP** 

Paint by Number painting kits include the following:

Pre-printed numbered 100% finely woven linen canvas, great pigment absorption and easy to paint.

24 Numbered acrylic-based paint set. No mix required, non-toxic, and environmentally responsible.

Safe for kids of all ages.

Set of 3x standard paint brushes (1x small, 1x medium, 1x large).

The canvas is already stretched on the frame, hang on the wall when finished.