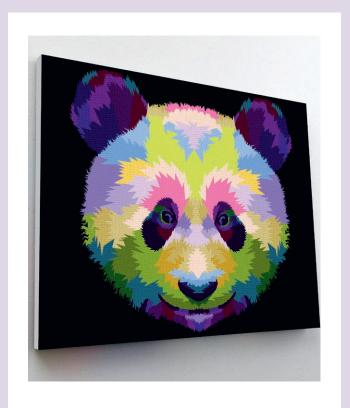

### **41. PAINT BY NUMBERS PANDA**

SPPBNPAN | PU: 5

42. PAINT BY NUMBERS PENGUIN

SPPBNPENGIUN | PU: 5

Dimensions: H 194 x D 41 x W 41 cm Spinner: **SP16PD** Topcard: **SPHEADPBNDP** 

Paint by Number painting kits include the following:

Pre-printed numbered 100% finely woven linen canvas, great pigment absorption and easy to paint.

24 Numbered acrylic-based paint set. No mix required, non-toxic, and environmentally responsible.

Safe for kids of all ages.

Set of 3x standard paint brushes (1x small, 1x medium, 1x large).

The canvas is already stretched on the frame, hang on the wall when finished.