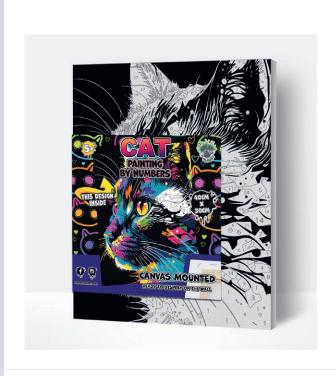

NUMBERS LION                | 10 |
| SPPBNPAN       | PAINT BY NUMBERS PANDA               | 10 |
| SPPBNPENGIUN   | PAINT BY NUMBERS PENGUIN             | 10 |
| SPPBNSVIBES    | PAINT BY NUMBERS SUMMER VIBES        | 10 |
|                |                                      |    |

Dimensions: H 194 x D 41 x W 41 cm Spinner: **SP16PD** Topcard: **SPHEADPBNDP** 





Paint by Number painting kits include the following:

Pre-printed numbered 100% finely woven linen canvas, great pigment absorption and easy to paint.

24 Numbered acrylic-based paint set. No mix required, non-toxic, and environmentally responsible.

Safe for kids of all ages.

Set of 3x standard paint brushes (1x small, 1x medium, 1x large).

The canvas is already stretched on the frame, hang on the wall when finished.



### 36. PAINT BY NUMBERS BRIGHT COLOURED CAT

SPPBNCATV2 | PU: 5





### **37. PAINT BY NUMBERS BUTTERFLY**

SPPPBNBF | PU: 5









38. PAINT BY NUMBERS FIESTA FIESTA

SPPBNFIEST | PU: 5





39. PAINT BY NUMBERS FRENCH BULLDOG

SPPBNFRBULLDOG | PU: 5







**40. PAINT BY NUMBERS LION** 

SPPBNLION | PU: 5





### **41. PAINT BY NUMBERS PANDA**

SPPBNPAN | PU: 5







42. PAINT BY NUMBERS PENGUIN

SPPBNPENGIUN | PU: 5





### **43. PAINT BY NUMBERS SUMMER VIBES**

SPPBNSVIBES | PU: 5







# GOLOUR-IN WATERBOTTLES



44. WATER BOTTLE CYO BUTTERFLY

SPCYOBBF | PU: 1



45. WATER BOTTLE CYO DINOSAUR

SPCYOBDINO | PU: 1



46. WATER BOTTLE CYO SAFARI

SPCYOBSAF | PU: 1



47. WATER BOTTLE CYO SEA LIFE

SPCYOBSL | PU: 1



48. WATER BOTTLE CYO UNICORN

SPCYOBUNI | PU: 1

Create your