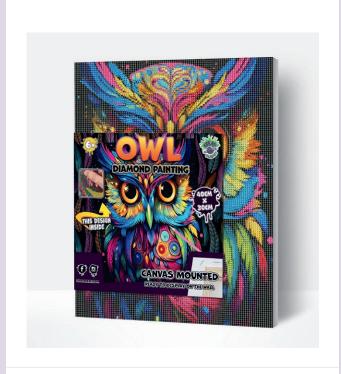

### **30. DIAMOND ART FRENCH BULLDOG**

SPDMFRBULLDOG | PU: 5

31. DIAMOND ART OWL

SPDMOWL | PU: 5