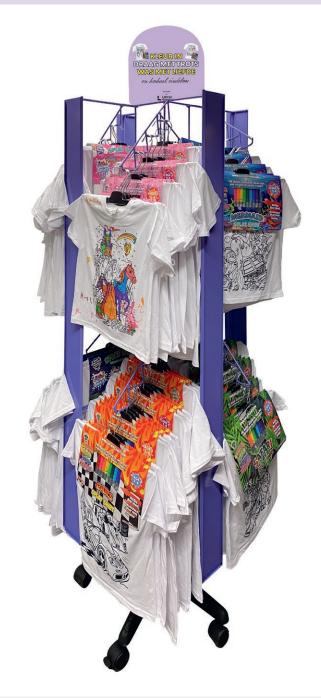

### 01. COLOUR IN T-SHIRTS

|           | CONTENT SPINNER - 160 pcs                |    |
|-----------|------------------------------------------|----|
| SP006M    | COLOUR IN T-SHIRTS CARS 5-6              | 10 |
| SP006L    | COLOUR IN T-SHIRTS CARS 7-8              | 10 |
| SP004M    | COLOUR IN T-SHIRTS DINOSAUR 5-6          | 10 |
| SP004L    | COLOUR IN T-SHIRTS DINOSAUR 7-8          | 10 |
| SP016M    | COLOUR IN T-SHIRTS FOOTBALL 5-6          | 10 |
| SP016L    | COLOUR IN T-SHIRTS FOOTBALL 7-8          | 10 |
| SP005M    | COLOUR IN T-SHIRTS MERMAID 5-6           | 10 |
| SP005L    | COLOUR IN T-SHIRTS MERMAID 7-8           | 10 |
| SP001M    | COLOUR IN T-SHIRTS SAFARI 5-6            | 10 |
| SP001L    | COLOUR IN T-SHIRTS SAFARI 7-8            | 10 |
| SP002M    | COLOUR IN T-SHIRTS SUPERHERO 5-6         | 10 |
| SP002L    | COLOUR IN T-SHIRTS SUPERHERO 7-8         | 10 |
| SP022M    | COLOUR IN T-SHIRTS UNICORN 5-6           | 10 |
| SP022L    | COLOUR IN T-SHIRTS UNICORN 7-8           | 10 |
| SPUNIBAL5 | COLOUR IN T-SHIRTS UNICORN BALLERINA 5-6 | 10 |
| SPUNIBAL7 | COLOUR IN T-SHIRTS UNICORN BALLERINA 7-8 | 10 |

Dimensions: H 173 x D 61 x W 61 cm Spinner: **SP11618** Topcard: **SPHEADTSHIRT** 

Create, wear, wash and repeat.
The T-shirts are 100% cotton,
washable at 40°C.
Each pack comes with a t-shirt and
a set of 10 magic pens.
Pens are non-toxic and washable.