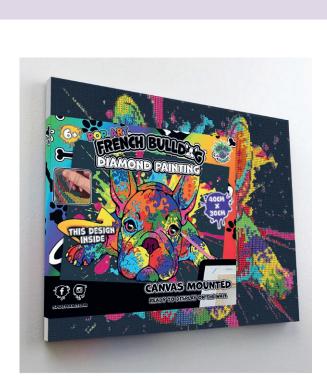

### **30. DIAMOND ART FRENCH BULLDOG**

SPDMFRBULLDOG | PU: 5

31. DIAMOND ART OWL

SPDMOWL | PU: 5