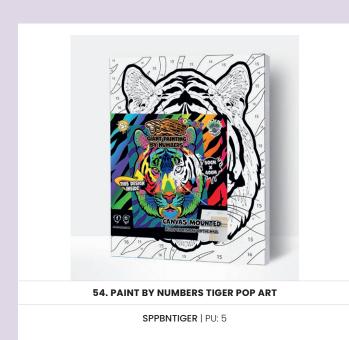

# PAINTING BY NUMBERS

### 35. PAINT BY NUMBERS 40 X 30 CM

|                | CONTENT SPINNER - 80 pcs             |    |
|----------------|--------------------------------------|----|
| SPPBNCATV2     | PAINT BY NUMBERS BRIGHT COLOURED CAT | 10 |
| SPPPBNBF       | PAINT BY NUMBERS BUTTERFLY           | 10 |
| SPPBNFIEST     | PAINT BY NUMBERS FIESTA FIESTA       | 10 |
| SPPBNFRBULLDOG | PAINT BY NUMBERS FRENCH BULLDOG      | 10 |
| SPPBNLION      | PAINT BY NUMBERS LION                | 10 |
| SPPBNPAN       | PAINT BY NUMBERS PANDA               | 10 |
| SPPBNPENGIUN   | PAINT BY NUMBERS PENGUIN             | 10 |
| SPPBNSVIBES    | PAINT BY NUMBERS SUMMER VIBES        | 10 |
|                |                                      |    |

Dimensions: H 194 x D 41 x W 41 cm Spinner: **SP16PD** Topcard: **SPHEADPBNDP** 

Paint by Number painting kits include the following:

Pre-printed numbered 100% finely woven linen canvas, great pigment absorption and easy to paint.

24 Numbered acrylic-based paint set. No mix required, non-toxic, and environmentally responsible.

Safe for kids of all ages.

Set of 3x standard paint brushes (1x small, 1x medium, 1x large).

The canvas is already stretched on the frame, hang on the wall when finished.