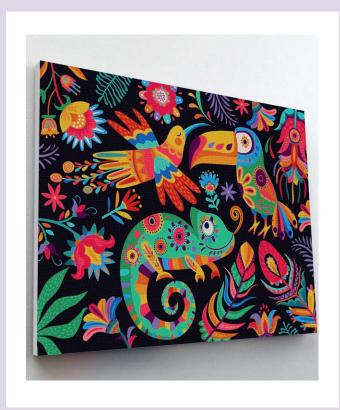

### 35. PAINT BY NUMBERS 40 X 30 CM

|                | CONTENT SPINNER - 80 pcs             |    |
|----------------|--------------------------------------|----|
| SPPBNCATV2     | PAINT BY NUMBERS BRIGHT COLOURED CAT | 10 |
| SPPPBNBF       | PAINT BY NUMBERS BUTTERFLY           | 10 |
| SPPBNFIEST     | PAINT BY NUMBERS FIESTA FIESTA       | 10 |
| SPPBNFRBULLDOG | PAINT BY NUMBERS FRENCH BULLDOG      | 10 |
| SPPBNLION      | PAINT BY NUMBERS LION                | 10 |
| SPPBNPAN       | PAINT BY NUMBERS PANDA               | 10 |
| SPPBNPENGIUN   | PAINT BY NUMBERS PENGUIN             | 10 |
| SPPBNSVIBES    | PAINT BY NUMBERS SUMMER VIBES        | 10 |
|                |                                      |    |

Dimensions: H 194 x D 41 x W 41 cm Spinner: **SP16PD** Topcard: **SPHEADPBNDP** 

Paint by Number painting kits include the following:

Pre-printed numbered 100% finely woven linen canvas, great pigment absorption and easy to paint.

24 Numbered acrylic-based paint set. No mix required, non-toxic, and environmentally responsible.

Safe for kids of all ages.

Set of 3x standard paint brushes (1x small, 1x medium, 1x large).

The canvas is already stretched on the frame, hang on the wall when finished.