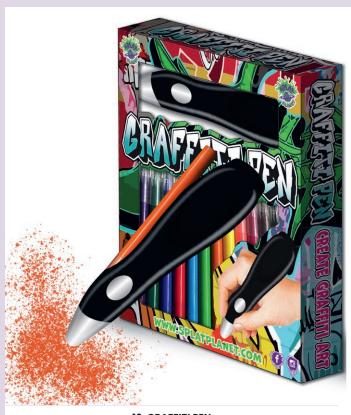

### 16. GRAFFITI PEN

SPGRAFP | PU: 5 Spray on paper Spray on textile = washable