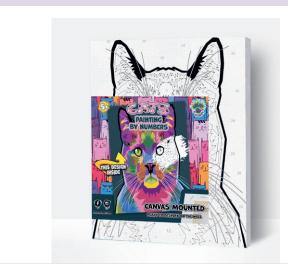

UMBERS FRENCH BULLDOG

SPPBNFRBULLDOG | PU: 5







**40. PAINT BY NUMBERS LION** 

SPPBNLION | PU: 5





### **41. PAINT BY NUMBERS PANDA**

SPPBNPAN | PU: 5







42. PAINT BY NUMBERS PENGUIN

SPPBNPENGIUN | PU: 5





### **43. PAINT BY NUMBERS SUMMER VIBES**

SPPBNSVIBES | PU: 5







# GOLOUR-IN WATERBOTTLES



44. WATER BOTTLE CYO BUTTERFLY

SPCYOBBF | PU: 1



45. WATER BOTTLE CYO DINOSAUR

SPCYOBDINO | PU: 1



46. WATER BOTTLE CYO SAFARI

SPCYOBSAF | PU: 1



47. WATER BOTTLE CYO SEA LIFE

SPCYOBSL | PU: 1



48. WATER BOTTLE CYO UNICORN

SPCYOBUNI | PU: 1

Create your own water bottle.
Set includes 1 aluminium water bottle (600ml) and 8 non-toxic quick dry markers.

# LAST CHANCE



49. DIAMOND ART SLOTH

SPDMSLOTH | PU: 5



50. DIAMOND ART ZEBRA POP ART

SPDMZEBRA | PU: 5



51. PAINT BY NUMBERS CAT

SPPBNCAT | PU: 5



**52. PAINT BY NUMBERS DINOSAUR POP ART** 

SPPBNDINO | PU: 5



53. PAINT BY NUMBERS SLOTH

SPPBNSLOTH | PU: 5









### BENELUX + EXPORT

KASTEELSTRAAT 97 | 8700 TIELT - BELGIUM T +32 (0) 51 42 42 11 E LANNOOGRAPHICS@LANNOO.BE

WWW.LANNOOGRAPHICS.COM