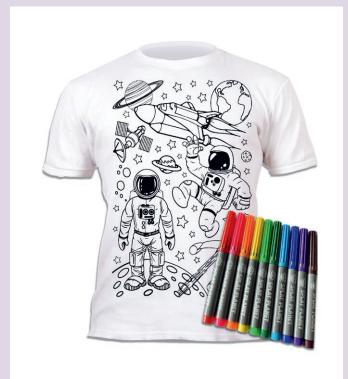

### 13. COLOUR IN T-SHIRTS SPACE

**SP023M** | Age: 5-6 | PU: 5 **SP023L** | Age: 7-8 | PU: 5