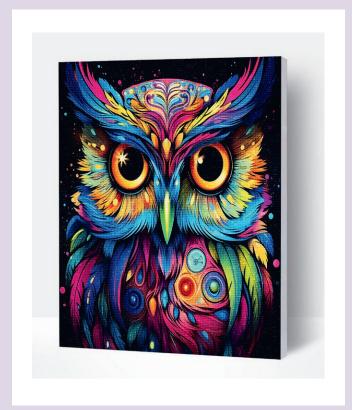

### **30. DIAMOND ART FRENCH BULLDOG**

SPDMFRBULLDOG | PU: 5

31. DIAMOND ART OWL

SPDMOWL | PU: 5

Dimensions: H 194 x D 41 x W 41 cm Spinner: **SP16PD** Topcard: **SPHEADPBNDP** 

Diamond Art painting kits include the following:

1x Numbered high-quality canvas Rolled around a foam.

A pack of diamonds in a resealable bag.

1x Premium diamond art pen tool.

1x Wax pad used to pick up diamonds with the diamond art pen.

1x Grooved organizing tray (shake lightly to sort your diamonds).

The canvas is already stretched on the frame, hang on the wall when finished.