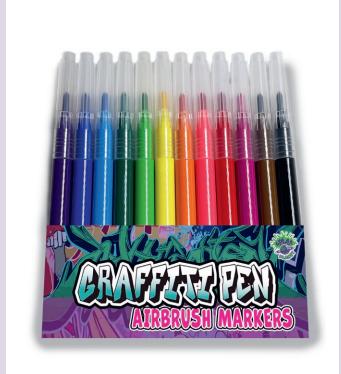

: 7-8 | PU: 5 **SPUNIBAL9\*** | Age: 9-11 | PU: 5

\* Limited Stock

5



### 10. COLOUR IN T-SHIRTS PRINCESS

**SP003M** | Age: 5-6 | PU: 5 **SP003L** | Age: 7-8 | PU: 5





### 11. COLOUR IN T-SHIRTS BUTTERFLY

**SP017M** | Age: 5-6 | PU: 5 **SP017L** | Age: 7-8 | PU: 5





### 12. COLOUR IN T-SHIRTS CATS

**SP010M** | Age: 5-6 | PU: 5 **SP010L** | Age: 7-8 | PU: 5





### 13. COLOUR IN T-SHIRTS SPACE

**SP023M** | Age: 5-6 | PU: 5 **SP023L** | Age: 7-8 | PU: 5





### 14. COLOUR IN T-SHIRTS HARRY POTTER

**SPHARRYPM** | Age: 5-6 | PU: 5 **SPHARRYPL** | Age: 7-8 | PU: 5





### 15. COLOUR IN T-SHIRTS JUSTICE LEAGUE

**SPJUSTLM** | Age: 5-6 | PU: 5 **SPJUSTLL** | Age: 7-8 | PU: 5



# GRAFFITI PEN





### 16. GRAFFITI PEN

SPGRAFP | PU: 5 Spray on paper Spray on textile = washable



### 17. GRAFFITI PEN REFILL MARKERS

SPGREFILL | PU: 20



# CLAY PAINING NEW PRODUCT



18. CLAY PAINTING SEA LIFE

SPCPSEA | PU: 5



19. CLAY PAINTING SPACE

SPCPSPACE | PU: 5



20. CLAY PAINTING TIGER

SPCPTIGER | PU: 5



21. CLAY PAINTING UNICORN

SPCPUNI | PU: 5

### NEW PRODUCT

Clay painting kits include the following:
Pre-printed numbered 100% finely woven linen
canvas.

18 colours of mess free, air dry clay. Fun guide showing different techniques and what else you can make with leftovers.

3 pcs of clay tools.

The canvas is already stretched on the frame, hang on the wall when finished.



22. CLAY PAINTING TROPICAL

SPCPTROP | PU: 5



23. CLAY PAINTING PANDA

SPCPPAN | PU: 5



24. CLAY PAINTING ANIMALS

SPCPANI | PU: 5



25. CLAY PAINTING CAR

SPCPCAR | PU: 5





## DIA