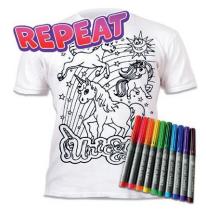

### 08. COLOUR IN T-SHIRTS UNICORN

**SP022M** | Age: 5-6 | PU: 5 **SP022L** | Age: 7-8 | PU: 5