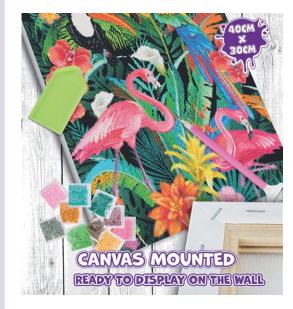

### 35. PAINT BY NUMBERS 40 X 30 CM

|                | CONTENT SPINNER - 80 pcs             |    |
|----------------|--------------------------------------|----|
| SPPBNCATV2     | PAINT BY NUMBERS BRIGHT COLOURED CAT | 10 |
| SPPPBNBF       | PAINT BY NUMBERS BUTTERFLY           | 10 |
| SPPBNFIEST     | PAINT BY NUMBERS FIESTA FIESTA       | 10 |
| SPPBNFRBULLDOG | PAINT BY NUMBERS FRENCH BULLDOG      | 10 |
| SPPBNLION      | PAINT BY NUMBERS LION                | 10 |
| SPPBNPAN       | PAINT BY NUMBERS PANDA               | 10 |
| SPPBNPENGIUN   | PAINT BY NUMBERS PENGUIN             | 10 |
| SPPBNSVIBES    | PAINT BY NUMBERS SUMMER VIBES        | 10 |
|                |                                      |    |

Dimensions: H 194 x D 41 x W 41 cm Spinner: **SP16PD** Topcard: **SPHEADPBNDP** 

Paint by Number painting kits include the following:

Pre-printed numbered 100% finely woven linen canvas, great pigment absorption and easy to paint.