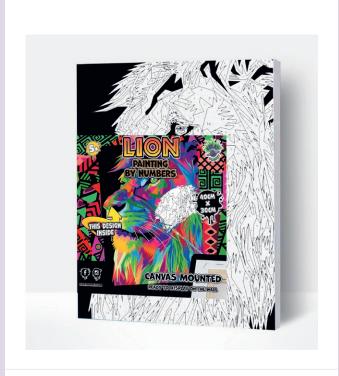

### 35. PAINT BY NUMBERS 40 X 30 CM

|                | CONTENT SPINNER - 80 pcs             |    |
|----------------|--------------------------------------|----|
| SPPBNCATV2     | PAINT BY NUMBERS BRIGHT COLOURED CAT | 10 |
| SPPPBNBF       | PAINT BY NUMBERS BUTTERFLY           | 10 |
| SPPBNFIEST     | PAINT BY NUMBERS FIESTA FIESTA       | 10 |
| SPPBNFRBULLDOG | PAINT BY NUMBERS FRENCH BULLDOG      | 10 |
| SPPBNLION      | PAINT BY NUMBERS LION                | 10 |
| SPPBNPAN       | PAINT BY NUMBERS PANDA               | 10 |
| SPPBNPENGIUN   | PAINT BY NUMBERS PENGUIN             | 10 |
| SPPBNSVIBES    | PAINT BY NUMBERS SUMMER VIBES        | 10 |
|                |                                      |    |

Dimensions: H 194 x D 41 x W 41 cm Spinner: **SP16PD** Topcard: **SPHEADPBNDP** 

Paint by Number painting kits include the following:

Pre-printed numbered 100% finely woven linen canvas, great pigment absorption and easy to paint.

24 Numbered acrylic-based paint set. No mix required, non-toxic, and environmentally responsible.

Safe for kids of all ages.

Set of 3x standard paint brushes (1x small, 1x medium, 1x large).

The canvas is already stretched on the frame, hang on the wall when finished.

### **43. PAINT BY NUMBERS SUMMER VIBES**

SPPBNSVIBES | PU: 5