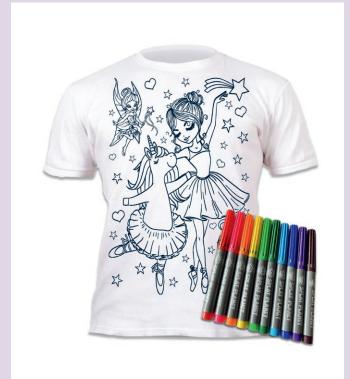

### 09. COLOUR IN T-SHIRTS BALLERINA

**SPUNIBAL5** | Age: 5-6 | PU: 5 **SPUNIBAL7** | Age: 7-8 | PU: 5 **SPUNIBAL9\*** | Age: 9-11 | PU: 5

\* Limited Stock

5