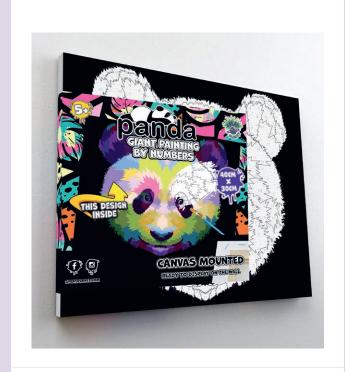

### **41. PAINT BY NUMBERS PANDA**

SPPBNPAN | PU: 5

42. PAINT BY NUMBERS PENGUIN

SPPBNPENGIUN | PU: 5

Dimensions: H 194 x D 41 x W 41 cm Spinner: **SP16PD** Topcard: **SPHEADPBNDP** 

Paint by Number painting kits include the following:

Pre-printed numbered 100% finely woven linen canvas, great pigment absorption and easy to paint.

24 Numbered acrylic-based paint set. No mix required, non-toxic, and environmentally responsible.

Safe for kids of all ages.

Set of 3x standard paint brushes (1x small, 1x medium, 1x large).

The canvas is already stretched on the frame, hang on the wall when finished.