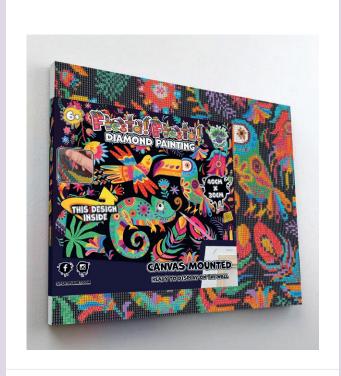

### 35. PAINT BY NUMBERS 40 X 30 CM

|                | CONTENT SPINNER - 80 pcs             |    |
|----------------|--------------------------------------|----|
| SPPBNCATV2     | PAINT BY NUMBERS BRIGHT COLOURED CAT | 10 |
| SPPPBNBF       | PAINT BY NUMBERS BUTTERFLY           | 10 |
| SPPBNFIEST     | PAINT BY NUMBERS FIESTA FIESTA       | 10 |
| SPPBNFRBULLDOG | PAINT BY NUMBERS FRENCH BULLDOG      | 10 |
| SPPBNLION      | PAINT BY NUMBERS LION                | 10 |
| SPPBNPAN       | PAINT BY NUMBERS PANDA               | 10 |
| SPPBNPENGIUN   | PAINT BY NUMBERS PENGUIN             | 10 |
| SPPBNSVIBES    | PAINT BY NUMBERS SUMMER VIBES        | 10 |
|                |                                      |    |