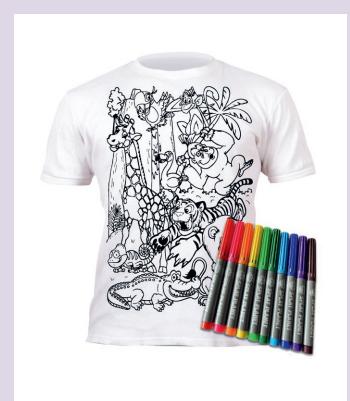

### 06. COLOUR IN T-SHIRTS SAFARI

**SP001S\*** | Age: 3-4 | PU: 5 **SP001M** | Age: 5-6 | PU: 5 **SP001L** | Age: 7-8 | PU: 5