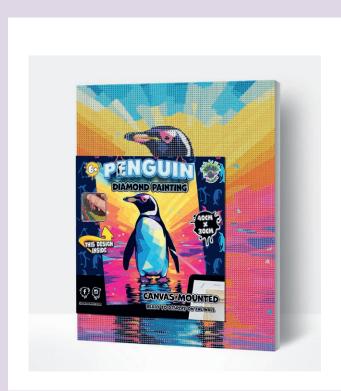

### **32. DIAMOND ART PENGUIN**

SPDMPENG | PU: 5

33. DIAMOND ART TROPICAL

SPDMTROP | PU: 5

Dimensions: H 194 x D 41 x W 41 cm Spinner: **SP16PD** Topcard: **SPHEADPBNDP** 

Diamond Art painting kits include the following:

1x Numbered high-quality canvas Rolled around a foam.

A pack of diamonds in a resealable bag.

1x Premium diamond art pen tool.

1x Wax pad used to pick up diamonds with the diamond art pen.

1x Grooved organizing tray (shake lightly to sort your diamonds).

The canvas is already stretched on the frame, hang on the wall when finished.