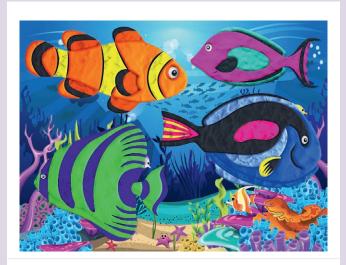

3 pcs of clay tools.

The canvas is already stretched on the frame, hang on the wall when finished.

22. CLAY PAINTING TROPICAL

SPCPTROP | PU: 5

23. CLAY PAINTING PANDA

SPCPPAN | PU: 5

24. CLAY PAINTING ANIMALS