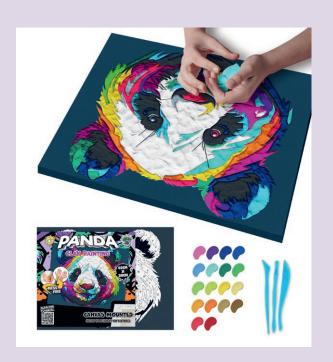

### NEW PRODUCT

Clay painting kits include the following:
Pre-printed numbered 100% finely woven linen
canvas.

18 colours of mess free, air dry clay. Fun guide showing different techniques and what else you can make with leftovers.

3 pcs of clay tools.

The canvas is already stretched on the frame, hang on the wall when finished.

22. CLAY PAINTING TROPICAL

SPCPTROP | PU: 5

23. CLAY PAINTING PANDA

SPCPPAN | PU: 5

24. CLAY PAINTING ANIMALS

SPCPANI | PU: 5

25. CLAY PAINTING CAR

SPCPCAR | PU: 5