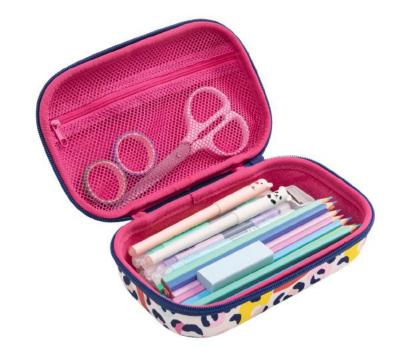

# ZIPIT STORAGE BOX

ZIPIT'S STORAGE BOXES HAVE BEEN ON A WINNING STREAK FOR YEARS! FEATHER LIGHT, CRACK PROOF, SPACIOUS & MACHINE WASHABLE, THEY JUST KEEP SELLING MORE AND MORE, OFFLINE & ONLINE!

ULTRA LIGHT

MACHINE WASHABLE

28. ZPP-PL22P Colorz Storage Box with Inner pocket - Paint PU3

29. ZPP-PL23P Colorz Storage Box with Inner pocket - Leopard PU3

30. ZPP-PL15P Colorz Storage Box with Inner pocket - Blue Waves PU3