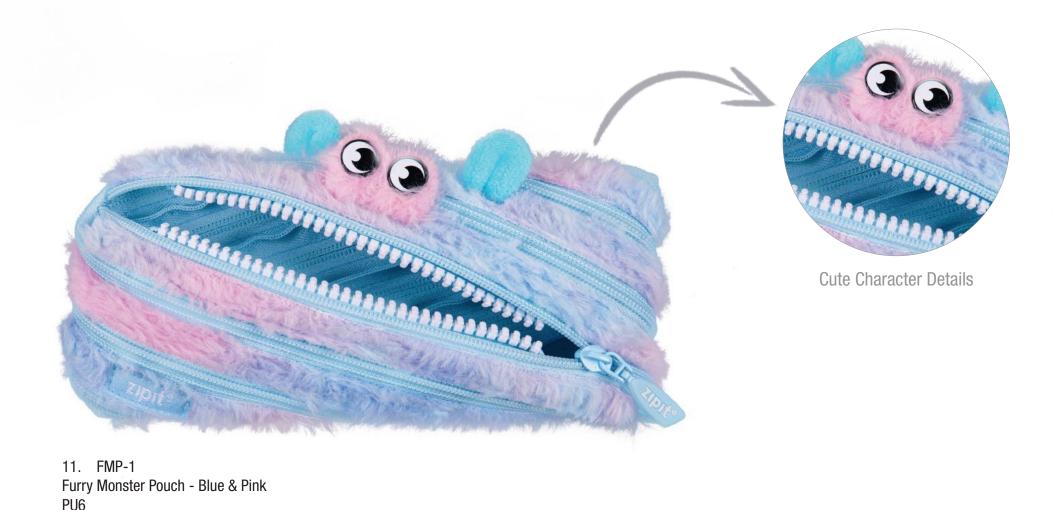

# ZIPIT FURRY MONSTER

The new furry monster joins ZIPIT's new sensory product range with a super cute and lovable smile.

This new monster friend is guaranteed to appeal to young children as a toy as well as a pouch!

ENSORY RELIEF

ONE LONG

MACHINE WASHABLE

\*Disclaimer – images for demonstration purposes, no stationery included

ZIPIT products are copyrighted & protected by international trademark and patent laws

**SIZE:** 22 X 2 X 10 CM FITS: 30 PENS & PENCILS **MATERIAL: POLYESTER CARE: MACHINE WASHABLE** 