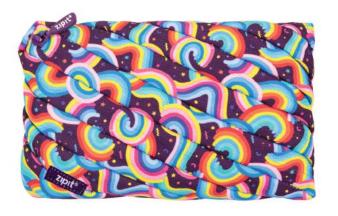

# ZIPIT COLORZ POUCH

16. ZN-PL15 ColorZ Pouch - Twirl PU6 17. ZN-PL16 ColorZ Pouch - Geometrical PU6 18. ZT-PL5 ColorZ Pouch - Gradient PU6

SIZE: 22 X 2 X 10 CM FITS: 30 PENS & PENCILS MATERIAL: POLYESTER CARE: MACHINE WASHABLE

20. ZNJ-PL15 ColorZ Jumbo Pouch - Twirl PU<sub>3</sub>

21. ZTJ-PL5 ColorZ Jumbo Pouch - Gradient PU3