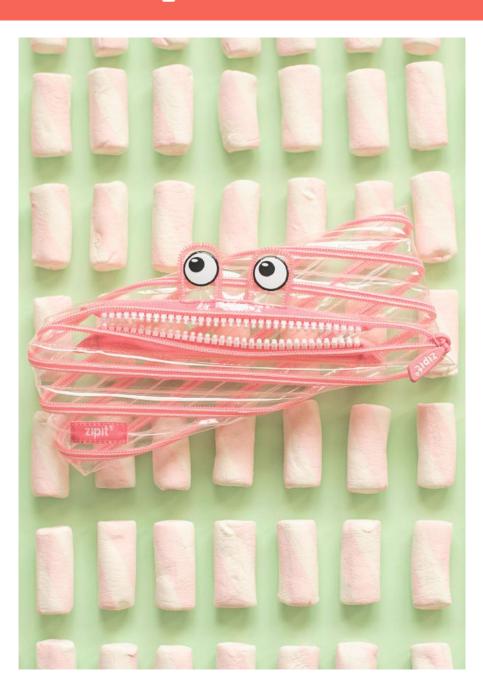

# ZIPIT CLEAR MONSTER POUCH

Fully transparent, lovable One Long **Zipper Monsters** 

Proven Global Best Seller

13. CMP-1 Transparent Monster Pouche - Rainbow PU<sub>6</sub>

14. CMP-2 Transparent Monster Pouche - White PU<sub>6</sub>

15. CMP-3 Transparent Monster Pouche - Pink PU<sub>6</sub>