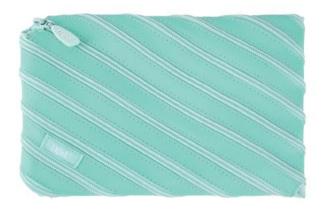

# ZIPIT COLORZ

ZIPIT'S COLORZ POUCHES STAND OUT ON ANY DESK & IN ANY BAG.

IN POUCH OR JUMBO SIZE, THEY ARE PERFECT FOR STATIONERY, OR AS A BEAUTY & COSMETICS POUCH

SENSORY RELIEF

ONE LONG ZIPPER

MACHINE WASHABLE

# ZIPIT COLORZ POUCH

16. ZN-PL15 ColorZ Pouch - Twirl PU6 17. ZN-PL16 ColorZ Pouch - Geometrical PU6 18. ZT-PL5 ColorZ Pouch - Gradient PU6

SIZE: 22 X 2 X 10 CM FITS: 30 PENS & PENCILS MATERIAL: POLYESTER CARE: MACHINE WASHABLE