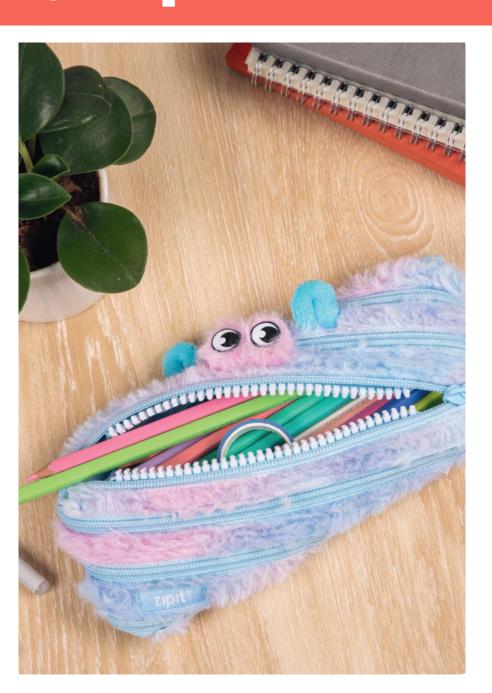

# ZIPIT FURRY MONSTER

The new furry monster joins ZIPIT's new sensory product range with a super cute and lovable smile.

This new monster friend is guaranteed to appeal to young children as a toy as well as a pouch!

ENSORY RELIEF

ONE LONG

MACHINE WASHABLE

\*Disclaimer – images for demonstration purposes, no stationery included

ZIPIT products are copyrighted & protected by international trademark and patent laws

**SIZE:** 22 X 2 X 10 CM FITS: 30 PENS & PENCILS **MATERIAL: POLYESTER CARE: MACHINE WASHABLE** 