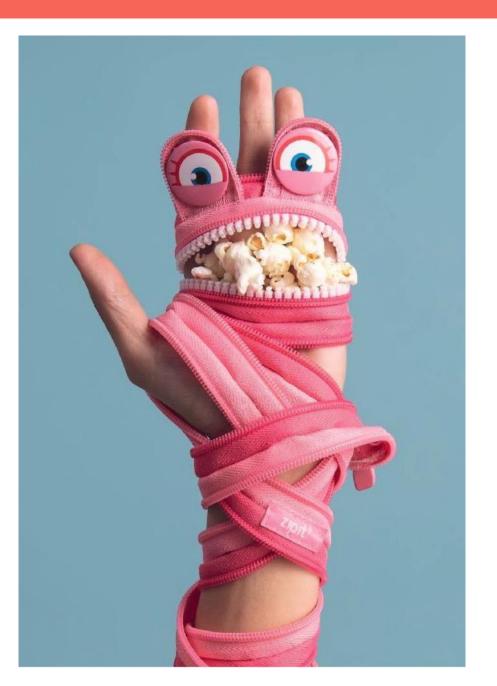

# ZIPIT MONSTERS

ZIPIT's ICONIC Monsters introduce new fun cartoon characters.

The large eyes with expressive eyebrows provide each pouch with a distinctive attitude!

ONE LONG ZIPPER

MACHINE WASHABLE

# ZIPIT ANIMAL MONSTER POUCH

**ZIPIT's Animal Monsters are** proven best sellers, each new animal that joins the family enjoys enhanced design features, to add to the fun and charm!

ZIPPER

WASHABLE

**MATERIAL: POLYESTER** 

# ZIPIT CREATURE MONSTER POUCH

ZIPIT's Creature Monsters are inspired by fanciful imagination. Large eyes and zippered mouths give them a distinctive irresistible look. **EVERY Creature POUCH is designed to** become A PERSONAL FRIEND!