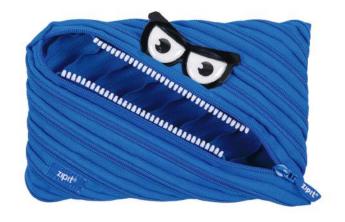

# ZIPIT ANIMAL MONSTER POUCH

**ZIPIT's Animal Monsters are** proven best sellers, each new animal that joins the family enjoys enhanced design features, to add to the fun and charm!

ZIPPER

WASHABLE

**MATERIAL: POLYESTER** 

ZIPIT products are copyrighted & protected by international trademark and patent laws

Bamboo Zipper Puller

Paw Zipper Puller

SIZE: 22 X 2 X 10 CM FITS: 30 PENS & PENCILS MATERIAL: POLYESTER CARE: MACHINE WASHABLE

# @zipit\*

| SIDE 1  | Item code | Description                                       | PU  |
|---------|-----------|---------------------------------------------------|-----|
| Shelf 1 | CMP-2     | Transparent Monster Pouche - White                | 6   |
|         | CMP-3     | Transparent Monster Pouche - Pink                 | 6   |
|         | CMP-1     | Transparent Monster Pouche - Rainbow              | 6   |
| Shelf 2 | CARMP-3   | Cartoon Monster Pouch - Blue                      | 6   |
|         | CARMP-2   | Cartoon Monster Pouch - Pink                      | 6   |
|         | CARMP-1   | Cartoon Monster Pouch - Black                     | 6   |
| Shelf 3 | CARMJP-3  | Cartoon Monster Jumbo Pouch - Blue                | 2x3 |
|         | CARMJP-2  | Cartoon Monster Jumbo Pouch - Pink                | 2x3 |
|         | CARMJP-1  | Cartoon Monster Jumbo Pouch - Black               | 2x3 |
| Shelf 4 | ZTM-PIR   | Blue Pirate Pouch Blue                            | 6   |
|         | UNI-11    | Magical Unicorn Pouch - Pink                      | 6   |
|         | ZTM-CRE8  | Cat Pouch - Black                                 | 6   |
| Shelf 5 | FMP-1     | Furry Monster Pouch Pouch - Blue & Pink           | 6   |
|         | ZTM-CRE9  | Dog Pouch - Brown                                 | 6   |
|         | ZTM-CRE11 | Panda Pouch - White                               | 6   |
| Shelf 6 | ZPSB-7    | ZIP & POP Storage Box - Blue                      | 3   |
|         | ZPSB-2    | ZIP & POP Storage Box - Rainbow Dots              | 3   |
|         | ZPSB-6    | ZIP & POP Storage Box - Green Camo                | 3   |
| Shelf 7 | CSB-21    | Gaming Storage Box - SCI FI                       | 3   |
|         | CSB-6     | Creatures Storage Box - Grey Robot                | 3   |
|         | CSB-3     | Creatures Storage Box - Caramel Ice Cream         | 3   |
| SIDE 2  | Item code | Description                                       | PU  |
| Shelf 1 | ZT-CA3    | Candy Glow in the Dark Pouch - Melon              | 6   |
|         | ZT-CA1    | Candy Glow in the Dark Pouch - Spearmint          | 6   |
|         | ZT-CA2    | Candy Glow in the Dark Pouch - Strawberry         | 6   |
| Shelf 2 | ZTJ-CA3   | Candy Glow in the Dark Jumbo Pouch - Melon        | 2x3 |
|         | ZTJ-CA1   | Candy Glow in the Dark Jumbo Pouch - Spearmint    | 2x3 |
|         | ZTJ-CA2   | Candy Glow in the Dark Jumbo Pouch - Strawberry   | 2x3 |
| Shelf 3 | ZN-PL16   | ColorZ Pouch - Geometrical                        | 6   |
|         | ZN-PL15   | ColorZ Pouch - Twirl                              | 6   |
|         | ZT-PL5    | ColorZ Pouch - Gradient                           | 6   |
| Shelf 4 | ZNJ-PL14  | ColorZ Jumbo Pouch - Leopard                      | 2x3 |
|         | ZNJ-PL15  | ColorZ Jumbo Pouch - Twirl                        | 2x3 |
|         | ZTJ-PL5   | ColorZ Jumbo Pouch - Gradient                     | 2x3 |
| Shelf 5 | ZPP-PL23P | Colorz Storage Box with Inner pocket - Leopard    | 3   |
|         | ZPP-PL22P | Colorz Storage Box with Inner pocket - Paint      | 3   |
|         | ZPP-PL15P | Colorz Storage Box with Inner pocket - Blue Waves | 3   |
| Shelf 6 | ZPP-PL23P | Colorz Storage Box with Inner pocket - Leopard    | 3   |
|         | ZPP-PL22P | Colorz Storage Box with Inner pocket - Paint      | 3   |
|         | ZPP-PL15P | Colorz Storage Box with Inner pocket - Blue Waves | 3   |
|         |           |                                                   |     |