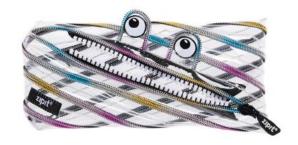

# ZIPIT CLEAR MONSTER POUCH

Fully transparent, lovable One Long **Zipper Monsters** 

Proven Global Best Seller

13. CMP-1 Transparent Monster Pouche - Rainbow PU<sub>6</sub>

14. CMP-2 Transparent Monster Pouche - White PU<sub>6</sub>