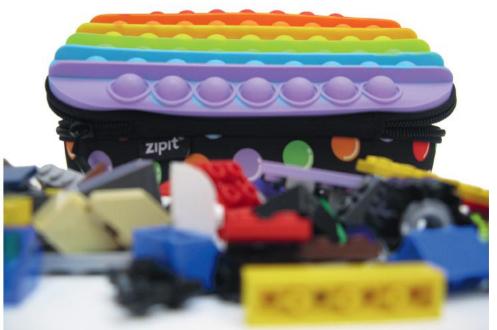

# ZIPIT ZIP & POP INTRODUCTION

ZIPIT IS EXCITED TO INTRODUCE A NEW PROPRIETARY VERSION OF THE POPULAR CHILDREN'S FIDGET TOY THAT COMBINES HOURS OF FUN WITH STORAGE FUNCTIONALITY!

PROOF

LIGHT

# ZIPIT ZIP & POP STORAGE BOXES

32. ZPSB-2 ZIP & POP Storage Box - Rainbow Dots PU3

33. ZPSB-6 ZIP & POP Storage Box - Green Camo PU<sub>3</sub>

34. ZPSB-7 ZIP & POP Storage Box - Blue PU3