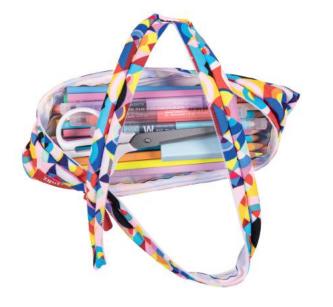

# ZIPIT CLEAR MONSTER POUCH

Fully transparent, lovable One Long **Zipper Monsters** 

Proven Global Best Seller

13. CMP-1 Transparent Monster Pouche - Rainbow PU<sub>6</sub>

14. CMP-2 Transparent Monster Pouche - White PU<sub>6</sub>

15. CMP-3 Transparent Monster Pouche - Pink PU<sub>6</sub>