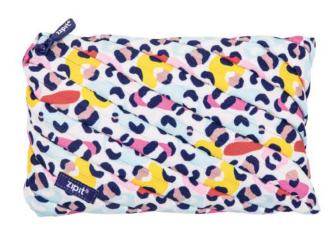

MACHINE WASHABLE

28. ZPP-PL22P Colorz Storage Box with Inner pocket - Paint PU3

29. ZPP-PL23P Colorz Storage Box with Inner pocket - Leopard PU3

30. ZPP-PL15P Colorz Storage Box with Inner pocket - Blue Waves PU3