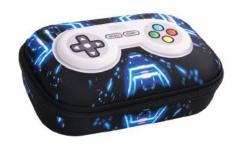

- Spearmint PU6

24. ZT-CA3 Candy Glow in the Dark Pouch - Melon PU6

# ZIPIT CANDY JUMBO POUCH





These pouches are the flavor of the year!





# ZIPIT CANDY JUMBO POUCH









25. ZTJ-CA2 Candy Glow in the Dark Jumbo Pouch - Strawberry PU3

26. ZTJ-CA1 Candy Glow in the Dark Jumbo Pouch - Spearmint PU3

27. ZTJ-CA3 Candy Glow in the Dark Jumbo Pouch - Melon PU3

SIZE: 23 X 2 X 15 CM FITS: 50 PENS & PENCILS MATERIAL: POLYESTER CARE: MACHINE WASHABLE

# ZIPIT products are copyrighted & protected by international trademark and patent laws

# ZIPIT STORAGE BOX





ZIPIT'S STORAGE BOXES HAVE BEEN ON A WINNING STREAK FOR YEARS! FEATHER LIGHT, CRACK PROOF, SPACIOUS & MACHINE WASHABLE, THEY JUST KEEP SELLING MORE AND MORE, OFFLINE & ONLINE!





ULTRA LIGHT



MACHINE WASHABLE













28. ZPP-PL22P Colorz Storage Box with Inner pocket - Paint PU3

29. ZPP-PL23P Colorz Storage Box with Inner pocket - Leopard PU3

30. ZPP-PL15P Colorz Storage Box with Inner pocket - Blue Waves PU3

31. CSB-21 Gaming Storage Box - SCI FI PU3

# ZIPIT ZIP & POP INTRODUCTION





ZIPIT IS EXCITED TO INTRODUCE A NEW PROPRIETARY VERSION OF THE POPULAR CHILDREN'S FIDGET TOY THAT COMBINES HOURS OF FUN WITH STORAGE FUNCTIONALITY!









PROOF



LIGHT

# ZIPIT ZIP & POP STORAGE BOXES









32. ZPSB-2 ZIP & POP Storage Box - Rainbow Dots PU3





33. ZPSB-6 ZIP & POP Storage Box - Green Camo PU<sub>3</sub>





34. ZPSB-7 ZIP & POP Storage Box - Blue PU3

## **FUN & PLAYFUL STORAGE**









# ZIPIT CREATURE STORAGE BOX





THE IDEAL SIZE FOR A MULTITUDE OF STORAGE NEEDS AND IT IS **GUARA