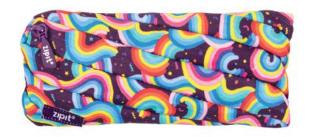

# ZIPIT COLORZ

ZIPIT'S COLORZ POUCHES STAND OUT ON ANY DESK & IN ANY BAG.

IN POUCH OR JUMBO SIZE, THEY ARE PERFECT FOR STATIONERY, OR AS A BEAUTY & COSMETICS POUCH

SENSORY RELIEF

ONE LONG ZIPPER

MACHINE WASHABLE

# ZIPIT COLORZ POUCH

16. ZN-PL15 ColorZ Pouch - Twirl PU6 17. ZN-PL16 ColorZ Pouch - Geometrical PU6 18. ZT-PL5 ColorZ Pouch - Gradient PU6

SIZE: 22 X 2 X 10 CM FITS: 30 PENS & PENCILS MATERIAL: POLYESTER CARE: MACHINE WASHABLE