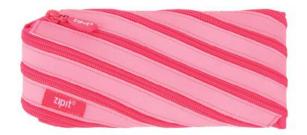

# ZIPIT COLORZ

ZIPIT'S COLORZ POUCHES STAND OUT ON ANY DESK & IN ANY BAG.

IN POUCH OR JUMBO SIZE, THEY ARE PERFECT FOR STATIONERY, OR AS A BEAUTY & COSMETICS POUCH

SENSORY RELIEF

ONE LONG ZIPPER

MACHINE WASHABLE

# ZIPIT COLORZ POUCH

16. ZN-PL15 ColorZ Pouch - Twirl PU6 17. ZN-PL16 ColorZ Pouch - Geometrical PU6 18. ZT-PL5 ColorZ Pouch - Gradient PU6

SIZE: 22 X 2 X 10 CM FITS: 30 PENS & PENCILS MATERIAL: POLYESTER CARE: MACHINE WASHABLE