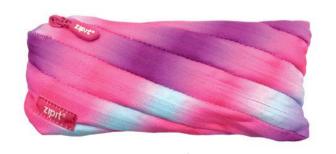

# ZIPIT COLORZ POUCH

16. ZN-PL15 ColorZ Pouch - Twirl PU6 17. ZN-PL16 ColorZ Pouch - Geometrical PU6 18. ZT-PL5 ColorZ Pouch - Gradient PU6

SIZE: 22 X 2 X 10 CM FITS: 30 PENS & PENCILS MATERIAL: POLYESTER CARE: MACHINE WASHABLE

20. ZNJ-PL15 ColorZ Jumbo Pouch - Twirl PU<sub>3</sub>

21. ZTJ-PL5 ColorZ Jumbo Pouch - Gradient PU3