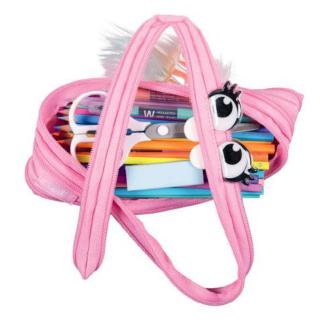

# ZIPIT CREATURE MONSTER POUCH

ZIPIT's Creature Monsters are inspired by fanciful imagination. Large eyes and zippered mouths give them a distinctive irresistible look. **EVERY Creature POUCH is designed to** become A PERSONAL FRIEND!

WASHABLE

Magical Unicorn Pouch - Pink PU6

**CARE:** MACHINE WASHABLE **SIZE:** 22 X 2 X 10 CM FITS: 30 PENS & PENCILS **MATERIAL: POLYESTER** 