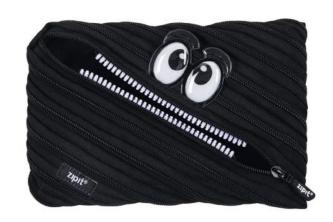

# ZIPIT MONSTERS

ZIPIT's ICONIC Monsters introduce new fun cartoon characters.

The large eyes with expressive eyebrows provide each pouch with a distinctive attitude!

ONE LONG ZIPPER

MACHINE WASHABLE

# ZIPIT CARTOON MONSTER POUCH

1. CARMP-1 Cartoon Monster Pouch - Black PU<sub>6</sub>

2. CARMP-2 Cartoon Monster Pouch - Pink PU<sub>6</sub>

3. CARMP-3 Cartoon Monster Pouch - Blue PU<sub>6</sub>

5. CARMJP-2 Cartoon Monster Jumbo Pouch - Pink PU3