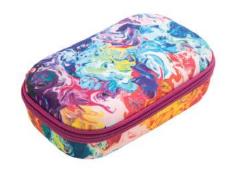

# ZIPIT STORAGE BOX

ZIPIT'S STORAGE BOXES HAVE BEEN ON A WINNING STREAK FOR YEARS! FEATHER LIGHT, CRACK PROOF, SPACIOUS & MACHINE WASHABLE, THEY JUST KEEP SELLING MORE AND MORE, OFFLINE & ONLINE!

ULTRA LIGHT

MACHINE WASHABLE

28. ZPP-PL22P Colorz Storage Box with Inner pocket - Paint PU3

29. ZPP-PL23P Colorz Storage Box with Inner pocket - Leopard PU3

30. ZPP-PL15P Colorz Storage Box with Inner pocket - Blue Waves PU3