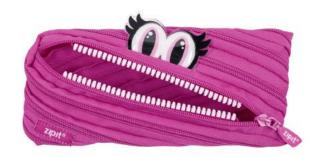

# ZIPIT MONSTERS

ZIPIT's ICONIC Monsters introduce new fun cartoon characters.

The large eyes with expressive eyebrows provide each pouch with a distinctive attitude!

ONE LONG ZIPPER

MACHINE WASHABLE

# ZIPIT CARTOON MONSTER POUCH

1. CARMP-1 Cartoon Monster Pouch - Black PU<sub>6</sub>

2. CARMP-2 Cartoon Monster Pouch - Pink PU<sub>6</sub>

3. CARMP-3 Cartoon Monster Pouch - Blue PU<sub>6</sub>

5. CARMJP-2 Cartoon Monster Jumbo Pouch - Pink PU3