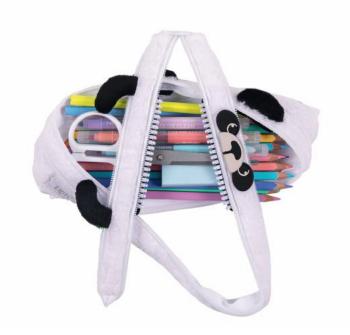

# ZIPIT ANIMAL MONSTER POUCH

**ZIPIT's Animal Monsters are** proven best sellers, each new animal that joins the family enjoys enhanced design features, to add to the fun and charm!

ZIPPER

WASHABLE

**MATERIAL: POLYESTER** 

ZIPIT products are copyrighted & protected by international trademark and patent laws

Bamboo Zipper Puller

Paw Zipper Puller

SIZE: 22 X 2 X 10 CM FITS: 30 PENS & PENCILS MATERIAL: POLYESTER CARE: MACHINE WASHABLE