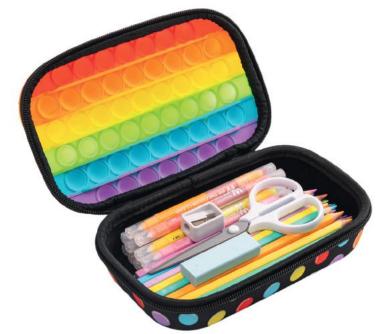

# ZIPIT ZIP & POP INTRODUCTION

ZIPIT IS EXCITED TO INTRODUCE A NEW PROPRIETARY VERSION OF THE POPULAR CHILDREN'S FIDGET TOY THAT COMBINES HOURS OF FUN WITH STORAGE FUNCTIONALITY!

PROOF

LIGHT

# ZIPIT ZIP & POP STORAGE BOXES

32. ZPSB-2 ZIP & POP Storage Box - Rainbow Dots PU3

33. ZPSB-6 ZIP & POP Storage Box - Green Camo PU<sub>3</sub>

34. ZPSB-7 ZIP & POP Storage Box - Blue PU3

## **FUN & PLAYFUL STORAGE**