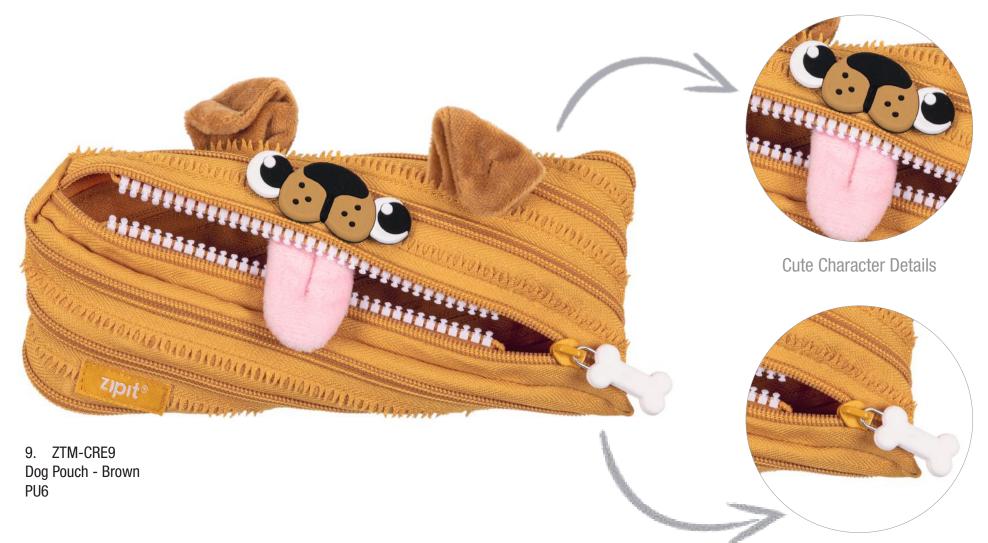

# ZIPIT CREATURE MONSTER POUCH

ZIPIT's Creature Monsters are inspired by fanciful imagination. Large eyes and zippered mouths give them a distinctive irresistible look. **EVERY Creature POUCH is designed to** become A PERSONAL FRIEND!