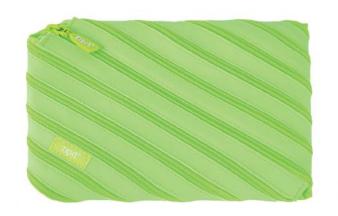

# ZIPIT COLORZ

ZIPIT'S COLORZ POUCHES STAND OUT ON ANY DESK & IN ANY BAG.

IN POUCH OR JUMBO SIZE, THEY ARE PERFECT FOR STATIONERY, OR AS A BEAUTY & COSMETICS POUCH

SENSORY RELIEF

ONE LONG ZIPPER

MACHINE WASHABLE

# ZIPIT COLORZ POUCH

16. ZN-PL15 ColorZ Pouch - Twirl PU6 17. ZN-PL16 ColorZ Pouch - Geometrical PU6 18. ZT-PL5 ColorZ Pouch - Gradient PU6

SIZE: 22 X 2 X 10 CM FITS: 30 PENS & PENCILS MATERIAL: POLYESTER CARE: MACHINE WASHABLE