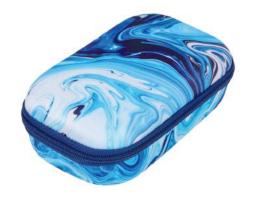

# ZIPIT STORAGE BOX

ZIPIT'S STORAGE BOXES HAVE BEEN ON A WINNING STREAK FOR YEARS! FEATHER LIGHT, CRACK PROOF, SPACIOUS & MACHINE WASHABLE, THEY JUST KEEP SELLING MORE AND MORE, OFFLINE & ONLINE!

ULTRA LIGHT

MACHINE WASHABLE

28. ZPP-PL22P Colorz Storage Box with Inner pocket - Paint PU3

29. ZPP-PL23P Colorz Storage Box with Inner pocket - Leopard PU3

30. ZPP-PL15P Colorz Storage Box with Inner pocket - Blue Waves PU3