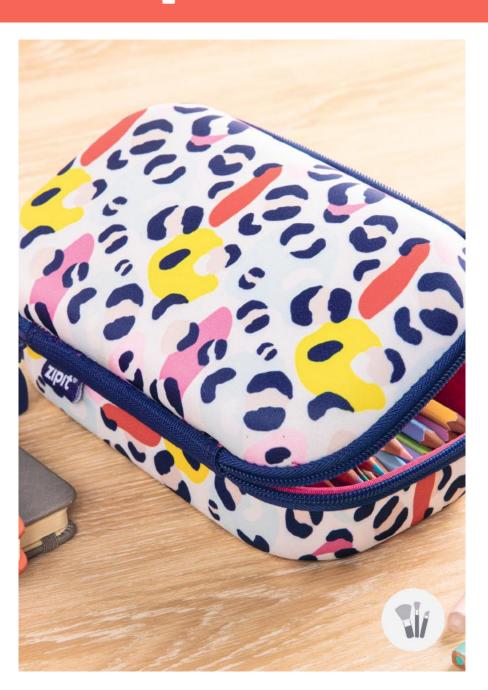

# ZIPIT STORAGE BOX

ZIPIT'S STORAGE BOXES HAVE BEEN ON A WINNING STREAK FOR YEARS! FEATHER LIGHT, CRACK PROOF, SPACIOUS & MACHINE WASHABLE, THEY JUST KEEP SELLING MORE AND MORE, OFFLINE & ONLINE!

ULTRA LIGHT

MACHINE WASHABLE

28. ZPP-PL22P Colorz Storage Box with Inner pocket - Paint PU3

29. ZPP-PL23P Colorz Storage Box with Inner pocket - Leopard PU3

30. ZPP-PL15P Colorz Storage Box with Inner pocket - Blue Waves PU3