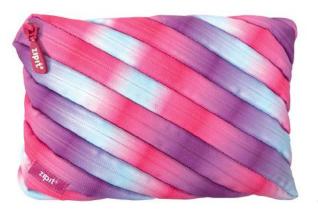

# ZIPIT COLORZ

ZIPIT'S COLORZ POUCHES STAND OUT ON ANY DESK & IN ANY BAG.

IN POUCH OR JUMBO SIZE, THEY ARE PERFECT FOR STATIONERY, OR AS A BEAUTY & COSMETICS POUCH

SENSORY RELIEF

ONE LONG ZIPPER

MACHINE WASHABLE

# ZIPIT COLORZ POUCH

16. ZN-PL15 ColorZ Pouch - Twirl PU6 17. ZN-PL16 ColorZ Pouch - Geometrical PU6 18. ZT-PL5 ColorZ Pouch - Gradient PU6

SIZE: 22 X 2 X 10 CM FITS: 30 PENS & PENCILS MATERIAL: POLYESTER CARE: MACHINE WASHABLE