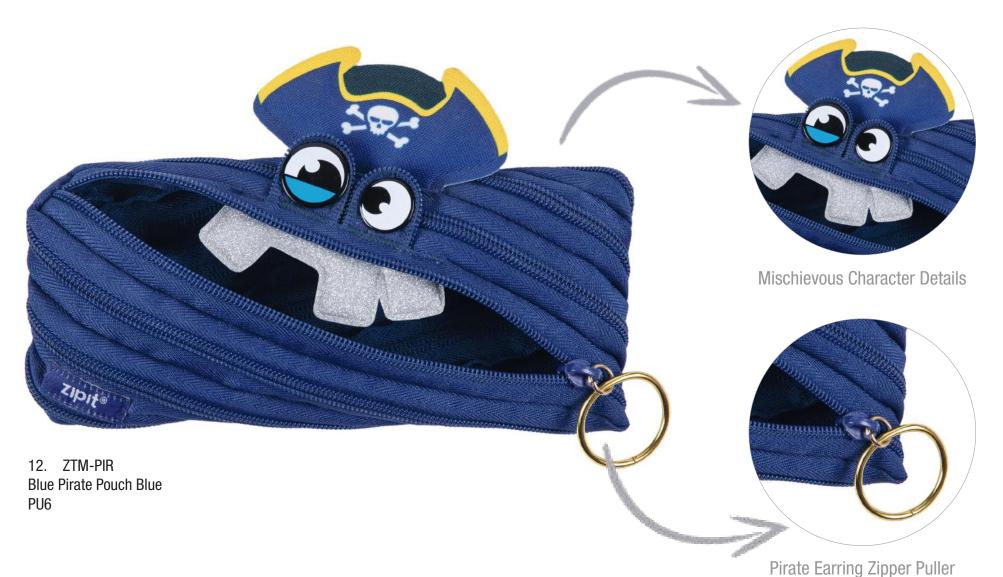

# ZIPIT CREATURE MONSTER POUCH

ZIPIT's Creature Monsters are inspired by fanciful imagination. Large eyes and zippered mouths give them a distinctive irresistible look. **EVERY Creature POUCH is designed to** become A PERSONAL FRIEND!

WASHABLE

Magical Unicorn Pouch - Pink PU6

**CARE:** MACHINE WASHABLE **SIZE:** 22 X 2 X 10 CM FITS: 30 PENS & PENCILS **MATERIAL: POLYESTER** 