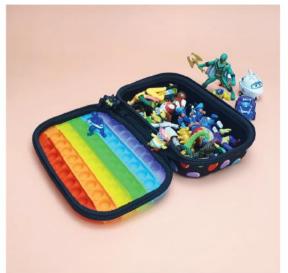

# ZIPIT ZIP & POP INTRODUCTION

ZIPIT IS EXCITED TO INTRODUCE A NEW PROPRIETARY VERSION OF THE POPULAR CHILDREN'S FIDGET TOY THAT COMBINES HOURS OF FUN WITH STORAGE FUNCTIONALITY!

PROOF

LIGHT

# ZIPIT ZIP & POP STORAGE BOXES

32. ZPSB-2 ZIP & POP Storage Box - Rainbow Dots PU3

33. ZPSB-6 ZIP & POP Storage Box - Green Camo PU<sub>3</sub>

34. ZPSB-7 ZIP & POP Storage Box - Blue PU3