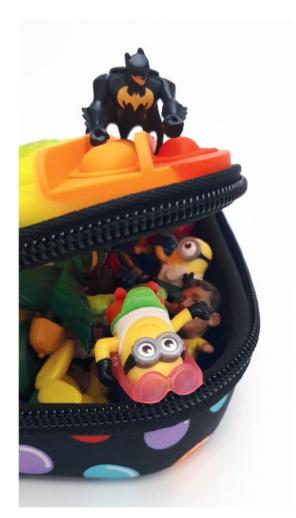

# ZIPIT ZIP & POP INTRODUCTION

ZIPIT IS EXCITED TO INTRODUCE A NEW PROPRIETARY VERSION OF THE POPULAR CHILDREN'S FIDGET TOY THAT COMBINES HOURS OF FUN WITH STORAGE FUNCTIONALITY!

PROOF

LIGHT

# ZIPIT ZIP & POP STORAGE BOXES

32. ZPSB-2 ZIP & POP Storage Box - Rainbow Dots PU3

33. ZPSB-6 ZIP & POP Storage Box - Green Camo PU<sub>3</sub>

34. ZPSB-7 ZIP & POP Storage Box - Blue PU3