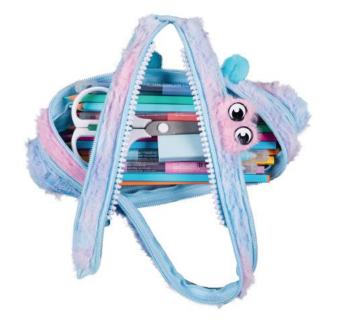

# ZIPIT FURRY MONSTER

The new furry monster joins ZIPIT's new sensory product range with a super cute and lovable smile.

This new monster friend is guaranteed to appeal to young children as a toy as well as a pouch!

ENSORY RELIEF

ONE LONG

MACHINE WASHABLE

\*Disclaimer – images for demonstration purposes, no stationery included

ZIPIT products are copyrighted & protected by international trademark and patent laws

**SIZE:** 22 X 2 X 10 CM FITS: 30 PENS & PENCILS **MATERIAL: POLYESTER CARE: MACHINE WASHABLE** 