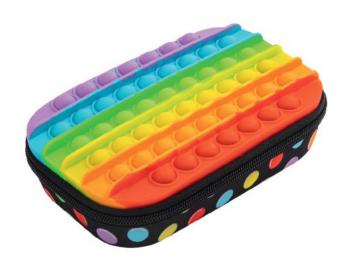

# ZIPIT ZIP & POP INTRODUCTION

ZIPIT IS EXCITED TO INTRODUCE A NEW PROPRIETARY VERSION OF THE POPULAR CHILDREN'S FIDGET TOY THAT COMBINES HOURS OF FUN WITH STORAGE FUNCTIONALITY!

PROOF

LIGHT

# ZIPIT ZIP & POP STORAGE BOXES

32. ZPSB-2 ZIP & POP Storage Box - Rainbow Dots PU3

33. ZPSB-6 ZIP & POP Storage Box - Green Camo PU<sub>3</sub>

34. ZPSB-7 ZIP & POP Storage Box - Blue PU3

## **FUN & PLAYFUL STORAGE**