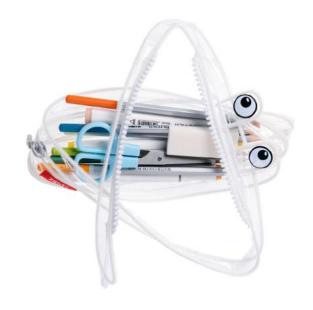

# ZIPIT CLEAR MONSTER POUCH

Fully transparent, lovable One Long **Zipper Monsters** 

Proven Global Best Seller

13. CMP-1 Transparent Monster Pouche - Rainbow PU<sub>6</sub>

14. CMP-2 Transparent Monster Pouche - White PU<sub>6</sub>

15. CMP-3 Transparent Monster Pouche - Pink PU<sub>6</sub>