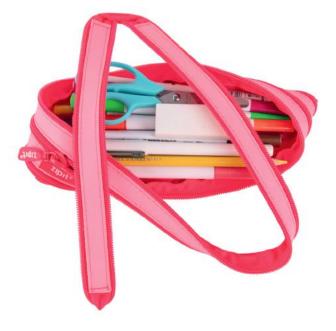

ZIPIT products are copyrighted & protected by international trademark and patent laws

Bamboo Zipper Puller

Paw Zipper Puller

SIZE: 22 X 2 X 10 CM FITS: 30 PENS & PENCILS MATERIAL: POLYESTER CARE: MACHINE WASHABLE

Bone Zipper Puller

SIZE: 22 X 2 X 10 CM FITS: 30 PENS & PENCILS MATERIAL: POLYESTER CARE: MACHINE WASHABLE