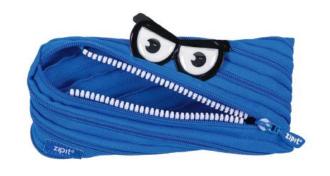

# ZIPIT MONSTERS

ZIPIT's ICONIC Monsters introduce new fun cartoon characters.

The large eyes with expressive eyebrows provide each pouch with a distinctive attitude!

ONE LONG ZIPPER

MACHINE WASHABLE

# ZIPIT CARTOON MONSTER POUCH

1. CARMP-1 Cartoon Monster Pouch - Black PU<sub>6</sub>

2. CARMP-2 Cartoon Monster Pouch - Pink PU<sub>6</sub>

3. CARMP-3 Cartoon Monster Pouch - Blue PU<sub>6</sub>

5. CARMJP-2 Cartoon Monster Jumbo Pouch - Pink PU3