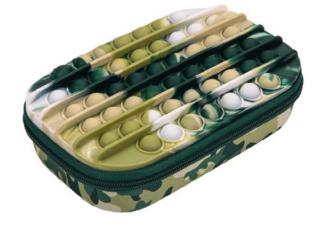

# ZIPIT ZIP & POP STORAGE BOXES

32. ZPSB-2 ZIP & POP Storage Box - Rainbow Dots PU3

33. ZPSB-6 ZIP & POP Storage Box - Green Camo PU<sub>3</sub>

34. ZPSB-7 ZIP & POP Storage Box - Blue PU3

## **FUN & PLAYFUL STORAGE**