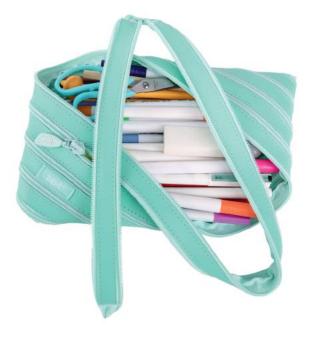

# ZIPIT ANIMAL MONSTER POUCH

**ZIPIT's Animal Monsters are** proven best sellers, each new animal that joins the family enjoys enhanced design features, to add to the fun and charm!

ZIPPER

WASHABLE

**MATERIAL: POLYESTER** 

ZIPIT products are copyrighted & protected by international trademark and patent laws

Bamboo Zipper Puller

Paw Zipper Puller

SIZE: 22 X 2 X 10 CM FITS: 30 PENS & PENCILS MATERIAL: POLYESTER CARE: MACHINE WASHABLE