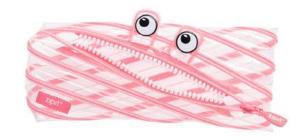

# ZIPIT CLEAR MONSTER POUCH

Fully transparent, lovable One Long **Zipper Monsters** 

Proven Global Best Seller

13. CMP-1 Transparent Monster Pouche - Rainbow PU<sub>6</sub>

14. CMP-2 Transparent Monster Pouche - White PU<sub>6</sub>