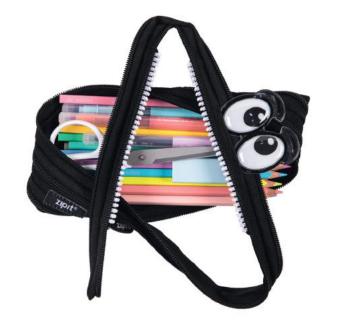

# ZIPIT MONSTERS

ZIPIT's ICONIC Monsters introduce new fun cartoon characters.

The large eyes with expressive eyebrows provide each pouch with a distinctive attitude!

ONE LONG ZIPPER

MACHINE WASHABLE

# ZIPIT CARTOON MONSTER POUCH

1. CARMP-1 Cartoon Monster Pouch - Black PU<sub>6</sub>

2. CARMP-2 Cartoon Monster Pouch - Pink PU<sub>6</sub>

3. CARMP-3 Cartoon Monster Pouch - Blue PU<sub>6</sub>

5. CARMJP-2 Cartoon Monster Jumbo Pouch - Pink PU3