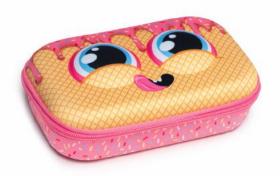

# ZIPIT FURRY MONSTER

The new furry monster joins ZIPIT's new sensory product range with a super cute and lovable smile.

This new monster friend is guaranteed to appeal to young children as a toy as well as a pouch!

ENSORY RELIEF

ONE LONG

MACHINE WASHABLE

\*Disclaimer – images for demonstration purposes, no stationery included

ZIPIT products are copyrighted & protected by international trademark and patent laws

**SIZE:** 22 X 2 X 10 CM FITS: 30 PENS & PENCILS **MATERIAL: POLYESTER CARE: MACHINE WASHABLE** 