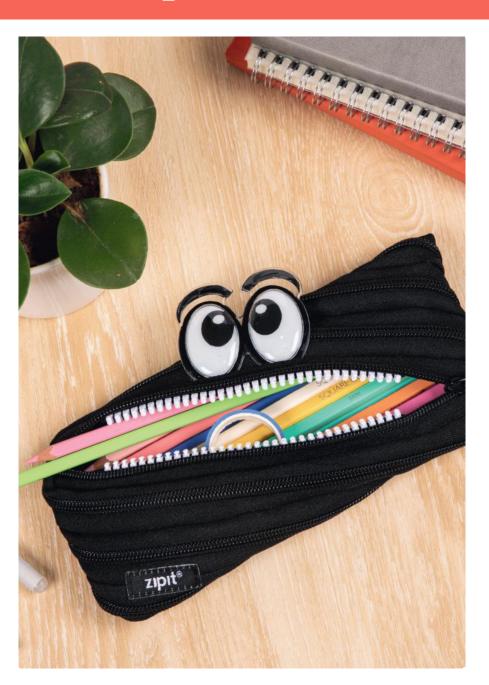

# ZIPIT MONSTERS

ZIPIT's ICONIC Monsters introduce new fun cartoon characters.

The large eyes with expressive eyebrows provide each pouch with a distinctive attitude!

ONE LONG ZIPPER

MACHINE WASHABLE

# ZIPIT CARTOON MONSTER POUCH

1. CARMP-1 Cartoon Monster Pouch - Black PU<sub>6</sub>

2. CARMP-2 Cartoon Monster Pouch - Pink PU<sub>6</sub>

3. CARMP-3 Cartoon Monster Pouch - Blue PU<sub>6</sub>

5. CARMJP-2 Cartoon Monster Jumbo Pouch - Pink PU3