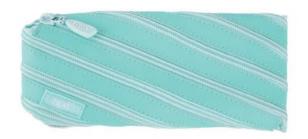

# ZIPIT COLORZ

ZIPIT'S COLORZ POUCHES STAND OUT ON ANY DESK & IN ANY BAG.

IN POUCH OR JUMBO SIZE, THEY ARE PERFECT FOR STATIONERY, OR AS A BEAUTY & COSMETICS POUCH

SENSORY RELIEF

ONE LONG ZIPPER

MACHINE WASHABLE

# ZIPIT COLORZ POUCH

16. ZN-PL15 ColorZ Pouch - Twirl PU6 17. ZN-PL16 ColorZ Pouch - Geometrical PU6 18. ZT-PL5 ColorZ Pouch - Gradient PU6

SIZE: 22 X 2 X 10 CM FITS: 30 PENS & PENCILS MATERIAL: POLYESTER CARE: MACHINE WASHABLE