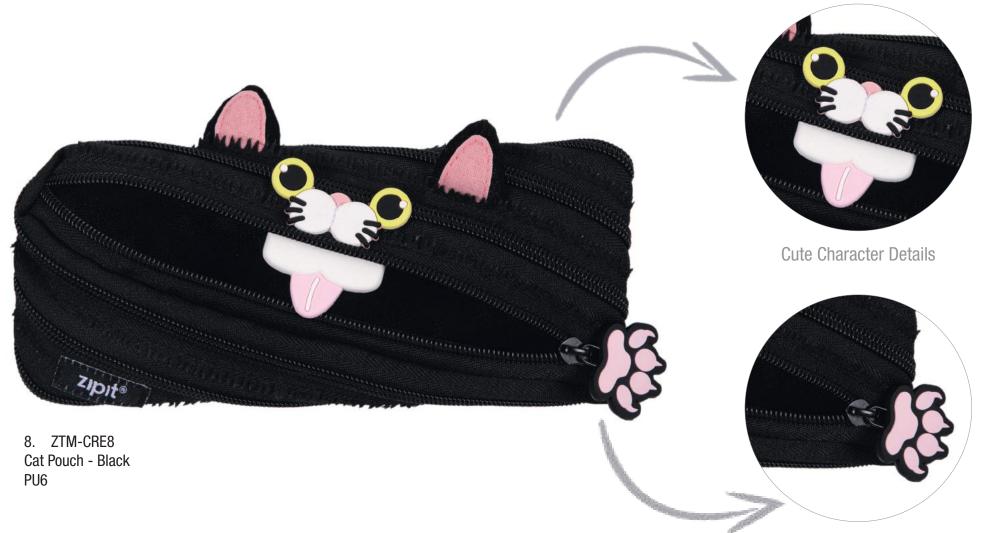

# ZIPIT CREATURE MONSTER POUCH

ZIPIT's Creature Monsters are inspired by fanciful imagination. Large eyes and zippered mouths give them a distinctive irresistible look. **EVERY Creature POUCH is designed to** become A PERSONAL FRIEND!