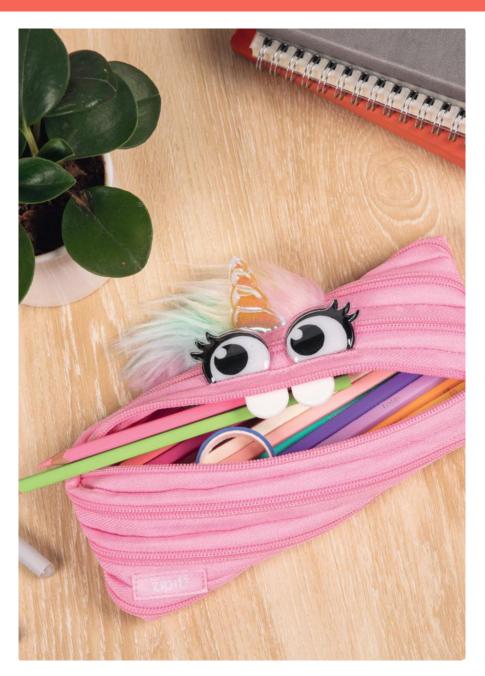

# ZIPIT FURRY MONSTER

The new furry monster joins ZIPIT's new sensory product range with a super cute and lovable smile.

This new monster friend is guaranteed to appeal to young children as a toy as well as a pouch!

ENSORY RELIEF

ONE LONG

MACHINE WASHABLE

\*Disclaimer – images for demonstration purposes, no stationery included

ZIPIT products are copyrighted & protected by international trademark and patent laws

**SIZE:** 22 X 2 X 10 CM FITS: 30 PENS & PENCILS **MATERIAL: POLYESTER CARE: MACHINE WASHABLE** 