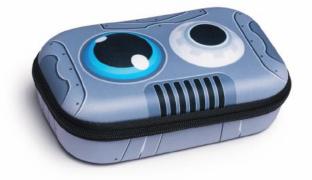

# ZIPIT CREATURE STORAGE BOX

THE IDEAL SIZE FOR A MULTITUDE OF STORAGE NEEDS AND IT IS **GUARANTEED TO MAKE EVERYONE SMILE** 

36. CSB-6 Creatures Storage Box - Grey Robot PU3