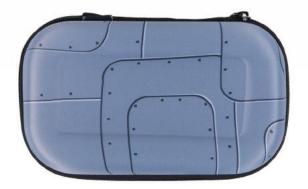

# @zipit\*

| SIDE 1  | Item code | Description                                       | PU  |
|---------|-----------|---------------------------------------------------|-----|
| Shelf 1 | CMP-2     | Transparent Monster Pouche - White                | 6   |
|         | CMP-3     | Transparent Monster Pouche - Pink                 | 6   |
|         | CMP-1     | Transparent Monster Pouche - Rainbow              | 6   |
| Shelf 2 | CARMP-3   | Cartoon Monster Pouch - Blue                      | 6   |
|         | CARMP-2   | Cartoon Monster Pouch - Pink                      | 6   |
|         | CARMP-1   | Cartoon Monster Pouch - Black                     | 6   |
| Shelf 3 | CARMJP-3  | Cartoon Monster Jumbo Pouch - Blue                | 2x3 |
|         | CARMJP-2  | Cartoon Monster Jumbo Pouch - Pink                | 2x3 |
|         | CARMJP-1  | Cartoon Monster Jumbo Pouch - Black               | 2x3 |
| Shelf 4 | ZTM-PIR   | Blue Pirate Pouch Blue                            | 6   |
|         | UNI-11    | Magical Unicorn Pouch - Pink                      | 6   |
|         | ZTM-CRE8  | Cat Pouch - Black                                 | 6   |
| Shelf 5 | FMP-1     | Furry Monster Pouch Pouch - Blue & Pink           | 6   |
|         | ZTM-CRE9  | Dog Pouch - Brown                                 | 6   |
|         | ZTM-CRE11 | Panda Pouch - White                               | 6   |
| Shelf 6 | ZPSB-7    | ZIP & POP Storage Box - Blue                      | 3   |
|         | ZPSB-2    | ZIP & POP Storage Box - Rainbow Dots              | 3   |
|         | ZPSB-6    | ZIP & POP Storage Box - Green Camo                | 3   |
| Shelf 7 | CSB-21    | Gaming Storage Box - SCI FI                       | 3   |
|         | CSB-6     | Creatures Storage Box - Grey Robot                | 3   |
|         | CSB-3     | Creatures Storage Box - Caramel Ice Cream         | 3   |
| SIDE 2  | Item code | Description                                       | PU  |
| Shelf 1 | ZT-CA3    | Candy Glow in the Dark Pouch - Melon              | 6   |
|         | ZT-CA1    | Candy Glow in the Dark Pouch - Spearmint          | 6   |
|         | ZT-CA2    | Candy Glow in the Dark Pouch - Strawberry         | 6   |
| Shelf 2 | ZTJ-CA3   | Candy Glow in the Dark Jumbo Pouch - Melon        | 2x3 |
|         | ZTJ-CA1   | Candy Glow in the Dark Jumbo Pouch - Spearmint    | 2x3 |
|         | ZTJ-CA2   | Candy Glow in the Dark Jumbo Pouch - Strawberry   | 2x3 |
| Shelf 3 | ZN-PL16   | ColorZ Pouch - Geometrical                        | 6   |
|         | ZN-PL15   | ColorZ Pouch - Twirl                              | 6   |
|         | ZT-PL5    | ColorZ Pouch - Gradient                           | 6   |
| Shelf 4 | ZNJ-PL14  | ColorZ Jumbo Pouch - Leopard                      | 2x3 |
|         | ZNJ-PL15  | ColorZ Jumbo Pouch - Twirl                        | 2x3 |
|         | ZTJ-PL5   | ColorZ Jumbo Pouch - Gradient                     | 2x3 |
| Shelf 5 | ZPP-PL23P | Colorz Storage Box with Inner pocket - Leopard    | 3   |
|         | ZPP-PL22P | Colorz Storage Box with Inner pocket - Paint      | 3   |
|         | ZPP-PL15P | Colorz Storage Box with Inner pocket - Blue Waves | 3   |
| Shelf 6 | ZPP-PL23P | Colorz Storage Box with Inner pocket - Leopard    | 3   |
|         | ZPP-PL22P | Colorz Storage Box with Inner pocket - Paint      | 3   |
|         | ZPP-PL15P | Colorz Storage Box with Inner pocket - Blue Waves | 3   |
|         |           |                                                   |     |

1 x E229ZIPIT

1 x E229HAAKZIPIT

Dimensions display: : H 160 cm x D 60 cm x W 70 cm