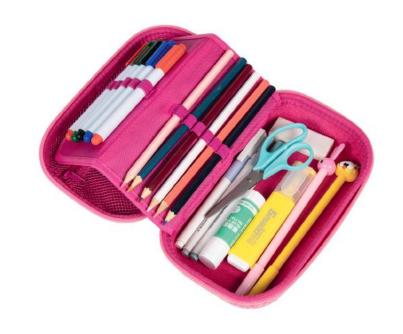

ZIPIT products are copyrighted & protected by international trademark and patent laws

Bamboo Zipper Puller

Paw Zipper Puller

SIZE: 22 X 2 X 10 CM FITS: 30 PENS & PENCILS MATERIAL: POLYESTER CARE: MACHINE WASHABLE

Bone Zipper Puller

SIZE: 22 X 2 X 10 CM FITS: 30 PENS & PENCILS MATERIAL: POLYESTER CARE: MACHINE WASHABLE