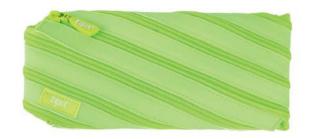

# ZIPIT COLORZ

ZIPIT'S COLORZ POUCHES STAND OUT ON ANY DESK & IN ANY BAG.

IN POUCH OR JUMBO SIZE, THEY ARE PERFECT FOR STATIONERY, OR AS A BEAUTY & COSMETICS POUCH

SENSORY RELIEF

ONE LONG ZIPPER

MACHINE WASHABLE

# ZIPIT COLORZ POUCH

16. ZN-PL15 ColorZ Pouch - Twirl PU6 17. ZN-PL16 ColorZ Pouch - Geometrical PU6 18. ZT-PL5 ColorZ Pouch - Gradient PU6

SIZE: 22 X 2 X 10 CM FITS: 30 PENS & PENCILS MATERIAL: POLYESTER CARE: MACHINE WASHABLE