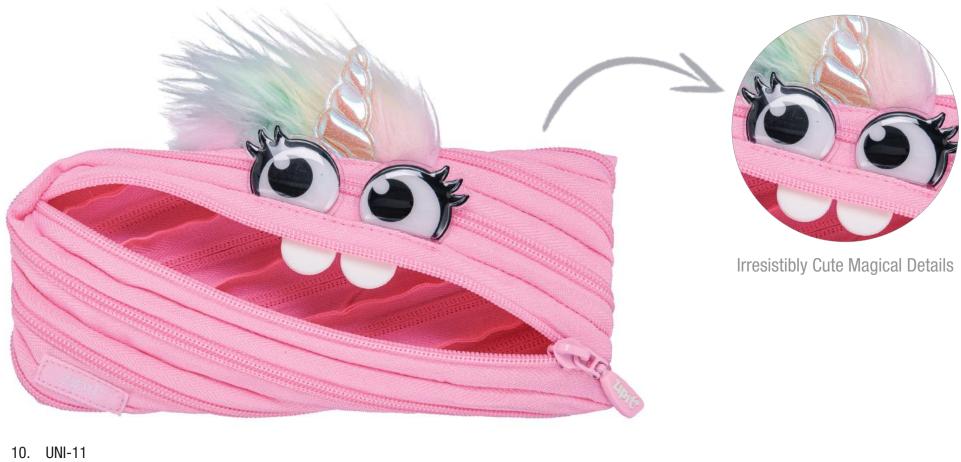

# ZIPIT CREATURE MONSTER POUCH

ZIPIT's Creature Monsters are inspired by fanciful imagination. Large eyes and zippered mouths give them a distinctive irresistible look. **EVERY Creature POUCH is designed to** become A PERSONAL FRIEND!

WASHABLE

Magical Unicorn Pouch - Pink PU6

**CARE:** MACHINE WASHABLE **SIZE:** 22 X 2 X 10 CM FITS: 30 PENS & PENCILS **MATERIAL: POLYESTER** 