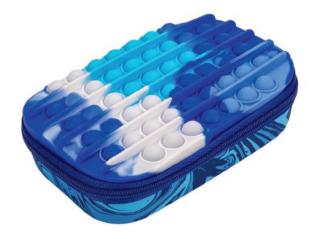

# ZIPIT ZIP & POP STORAGE BOXES

32. ZPSB-2 ZIP & POP Storage Box - Rainbow Dots PU3

33. ZPSB-6 ZIP & POP Storage Box - Green Camo PU<sub>3</sub>

34. ZPSB-7 ZIP & POP Storage Box - Blue PU3

## **FUN & PLAYFUL STORAGE**