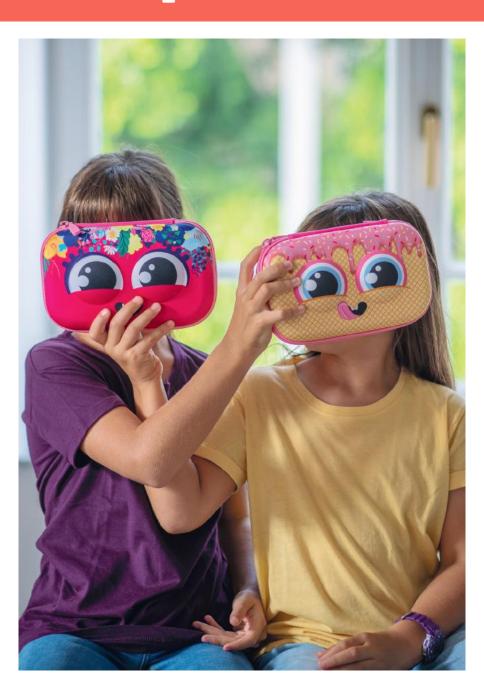

# ZIPIT ANIMAL MONSTER POUCH

**ZIPIT's Animal Monsters are** proven best sellers, each new animal that joins the family enjoys enhanced design features, to add to the fun and charm!

ZIPPER

WASHABLE

**MATERIAL: POLYESTER** 

ZIPIT products are copyrighted & protected by international trademark and patent laws

Bamboo Zipper Puller

Paw Zipper Puller

SIZE: 22 X 2 X 10 CM FITS: 30 PENS & PENCILS MATERIAL: POLYESTER CARE: MACHINE WASHABLE