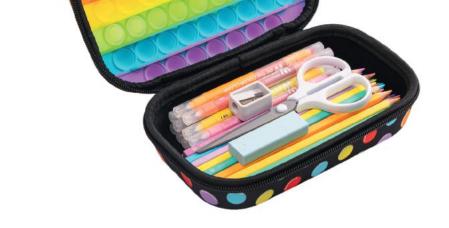

# ZIPIT ZIP & POP INTRODUCTION

ZIPIT IS EXCITED TO INTRODUCE A NEW PROPRIETARY VERSION OF THE POPULAR CHILDREN'S FIDGET TOY THAT COMBINES HOURS OF FUN WITH STORAGE FUNCTIONALITY!

PROOF

LIGHT

# ZIPIT ZIP & POP STORAGE BOXES

32. ZPSB-2 ZIP & POP Storage Box - Rainbow Dots PU3

33. ZPSB-6 ZIP & POP Storage Box - Green Camo PU<sub>3</sub>

34. ZPSB-7 ZIP & POP Storage Box - Blue PU3

## **FUN & PLAYFUL STORAGE**