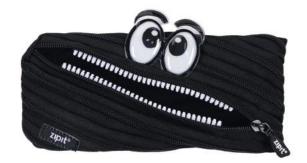

# ZIPIT MONSTERS

ZIPIT's ICONIC Monsters introduce new fun cartoon characters.

The large eyes with expressive eyebrows provide each pouch with a distinctive attitude!

ONE LONG ZIPPER

MACHINE WASHABLE

# ZIPIT CARTOON MONSTER POUCH

1. CARMP-1 Cartoon Monster Pouch - Black PU<sub>6</sub>

2. CARMP-2 Cartoon Monster Pouch - Pink PU<sub>6</sub>

3. CARMP-3 Cartoon Monster Pouch - Blue PU<sub>6</sub>

5. CARMJP-2 Cartoon Monster Jumbo Pouch - Pink PU3