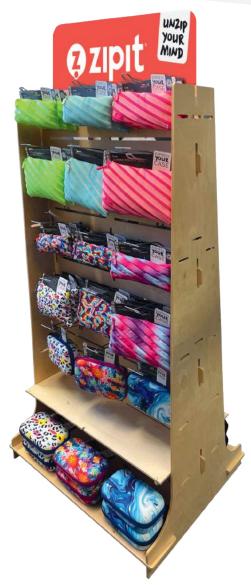

# @zipit\*

| SIDE 1  | Item code | Description                                       | PU  |
|---------|-----------|---------------------------------------------------|-----|
| Shelf 1 | CMP-2     | Transparent Monster Pouche - White                | 6   |
|         | CMP-3     | Transparent Monster Pouche - Pink                 | 6   |
|         | CMP-1     | Transparent Monster Pouche - Rainbow              | 6   |
| Shelf 2 | CARMP-3   | Cartoon Monster Pouch - Blue                      | 6   |
|         | CARMP-2   | Cartoon Monster Pouch - Pink                      | 6   |
|         | CARMP-1   | Cartoon Monster Pouch - Black                     | 6   |
| Shelf 3 | CARMJP-3  | Cartoon Monster Jumbo Pouch - Blue                | 2x3 |
|         | CARMJP-2  | Cartoon Monster Jumbo Pouch - Pink                | 2x3 |
|         | CARMJP-1  | Cartoon Monster Jumbo Pouch - Black               | 2x3 |
| Shelf 4 | ZTM-PIR   | Blue Pirate Pouch Blue                            | 6   |
|         | UNI-11    | Magical Unicorn Pouch - Pink                      | 6   |
|         | ZTM-CRE8  | Cat Pouch - Black                                 | 6   |
| Shelf 5 | FMP-1     | Furry Monster Pouch Pouch - Blue & Pink           | 6   |
|         | ZTM-CRE9  | Dog Pouch - Brown                                 | 6   |
|         | ZTM-CRE11 | Panda Pouch - White                               | 6   |
| Shelf 6 | ZPSB-7    | ZIP & POP Storage Box - Blue                      | 3   |
|         | ZPSB-2    | ZIP & POP Storage Box - Rainbow Dots              | 3   |
|         | ZPSB-6    | ZIP & POP Storage Box - Green Camo                | 3   |
| Shelf 7 | CSB-21    | Gaming Storage Box - SCI FI                       | 3   |
|         | CSB-6     | Creatures Storage Box - Grey Robot                | 3   |
|         | CSB-3     | Creatures Storage Box - Caramel Ice Cream         | 3   |
| SIDE 2  | Item code | Description                                       | PU  |
| Shelf 1 | ZT-CA3    | Candy Glow in the Dark Pouch - Melon              | 6   |
|         | ZT-CA1    | Candy Glow in the Dark Pouch - Spearmint          | 6   |
|         | ZT-CA2    | Candy Glow in the Dark Pouch - Strawberry         | 6   |
| Shelf 2 | ZTJ-CA3   | Candy Glow in the Dark Jumbo Pouch - Melon        | 2x3 |
|         | ZTJ-CA1   | Candy Glow in the Dark Jumbo Pouch - Spearmint    | 2x3 |
|         | ZTJ-CA2   | Candy Glow in the Dark Jumbo Pouch - Strawberry   | 2x3 |
| Shelf 3 | ZN-PL16   | ColorZ Pouch - Geometrical                        | 6   |
|         | ZN-PL15   | ColorZ Pouch - Twirl                              | 6   |
|         | ZT-PL5    | ColorZ Pouch - Gradient                           | 6   |
| Shelf 4 | ZNJ-PL14  | ColorZ Jumbo Pouch - Leopard                      | 2x3 |
|         | ZNJ-PL15  | ColorZ Jumbo Pouch - Twirl                        | 2x3 |
|         | ZTJ-PL5   | ColorZ Jumbo Pouch - Gradient                     | 2x3 |
| Shelf 5 | ZPP-PL23P | Colorz Storage Box with Inner pocket - Leopard    | 3   |
|         | ZPP-PL22P | Colorz Storage Box with Inner pocket - Paint      | 3   |
|         | ZPP-PL15P | Colorz Storage Box with Inner pocket - Blue Waves | 3   |
| Shelf 6 | ZPP-PL23P | Colorz Storage Box with Inner pocket - Leopard    | 3   |
|         | ZPP-PL22P | Colorz Storage Box with Inner pocket - Paint      | 3   |
|         | ZPP-PL15P | Colorz Storage Box with Inner pocket - Blue Waves | 3   |
|         |           |                                                   |     |

1 x E229ZIPIT

1 x E229HAAKZIPIT

Dimensions display: : H 160 cm x D 60 cm x W 70 cm