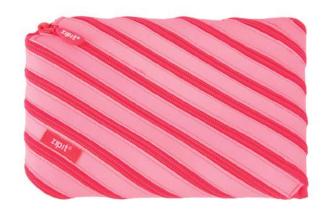

# ZIPIT COLORZ

ZIPIT'S COLORZ POUCHES STAND OUT ON ANY DESK & IN ANY BAG.

IN POUCH OR JUMBO SIZE, THEY ARE PERFECT FOR STATIONERY, OR AS A BEAUTY & COSMETICS POUCH

SENSORY RELIEF

ONE LONG ZIPPER

MACHINE WASHABLE

# ZIPIT COLORZ POUCH

16. ZN-PL15 ColorZ Pouch - Twirl PU6 17. ZN-PL16 ColorZ Pouch - Geometrical PU6 18. ZT-PL5 ColorZ Pouch - Gradient PU6

SIZE: 22 X 2 X 10 CM FITS: 30 PENS & PENCILS MATERIAL: POLYESTER CARE: MACHINE WASHABLE