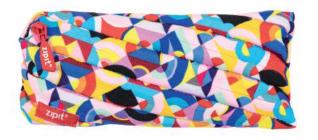

# ZIPIT COLORZ

ZIPIT'S COLORZ POUCHES STAND OUT ON ANY DESK & IN ANY BAG.

IN POUCH OR JUMBO SIZE, THEY ARE PERFECT FOR STATIONERY, OR AS A BEAUTY & COSMETICS POUCH

SENSORY RELIEF

ONE LONG ZIPPER

MACHINE WASHABLE

# ZIPIT COLORZ POUCH

16. ZN-PL15 ColorZ Pouch - Twirl PU6 17. ZN-PL16 ColorZ Pouch - Geometrical PU6 18. ZT-PL5 ColorZ Pouch - Gradient PU6

SIZE: 22 X 2 X 10 CM FITS: 30 PENS & PENCILS MATERIAL: POLYESTER CARE: MACHINE WASHABLE