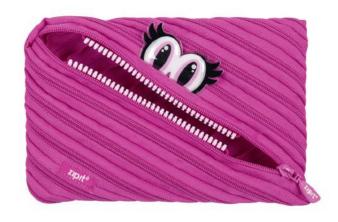

# ZIPIT MONSTERS

ZIPIT's ICONIC Monsters introduce new fun cartoon characters.

The large eyes with expressive eyebrows provide each pouch with a distinctive attitude!

ONE LONG ZIPPER

MACHINE WASHABLE

# ZIPIT CARTOON MONSTER POUCH

1. CARMP-1 Cartoon Monster Pouch - Black PU<sub>6</sub>

2. CARMP-2 Cartoon Monster Pouch - Pink PU<sub>6</sub>

3. CARMP-3 Cartoon Monster Pouch - Blue PU<sub>6</sub>

5. CARMJP-2 Cartoon Monster Jumbo Pouch - Pink PU3

6. CARMJP-3 Cartoon Monster Jumbo Pouch - Blue PU3