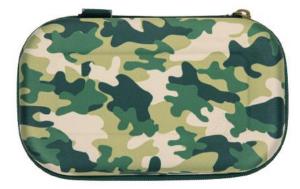

# ZIPIT ZIP & POP STORAGE BOXES

32. ZPSB-2 ZIP & POP Storage Box - Rainbow Dots PU3

33. ZPSB-6 ZIP & POP Storage Box - Green Camo PU<sub>3</sub>

34. ZPSB-7 ZIP & POP Storage Box - Blue PU3

## **FUN & PLAYFUL STORAGE**