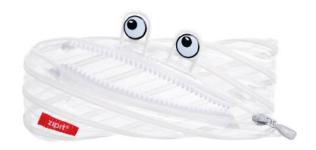

# ZIPIT CLEAR MONSTER POUCH

Fully transparent, lovable One Long **Zipper Monsters** 

Proven Global Best Seller

13. CMP-1 Transparent Monster Pouche - Rainbow PU<sub>6</sub>

14. CMP-2 Transparent Monster Pouche - White PU<sub>6</sub>