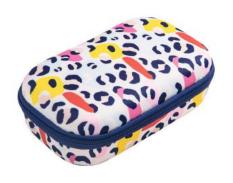

# ZIPIT STORAGE BOX

ZIPIT'S STORAGE BOXES HAVE BEEN ON A WINNING STREAK FOR YEARS! FEATHER LIGHT, CRACK PROOF, SPACIOUS & MACHINE WASHABLE, THEY JUST KEEP SELLING MORE AND MORE, OFFLINE & ONLINE!

ULTRA LIGHT

MACHINE WASHABLE

28. ZPP-PL22P Colorz Storage Box with Inner pocket - Paint PU3

29. ZPP-PL23P Colorz Storage Box with Inner pocket - Leopard PU3

30. ZPP-PL15P Colorz Storage Box with Inner pocket - Blue Waves PU3